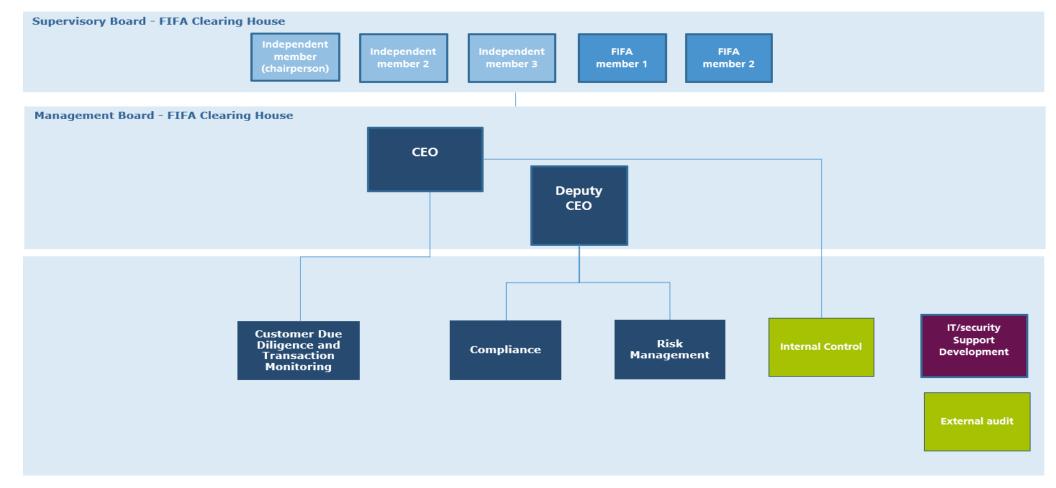

#### **FCH: organisational structure**

The FCH is a separate entity from FIFA and independent in its regulated activities, but FIFA exerts a certain control through shareholding, the governance framework, full funding and the service agreement.