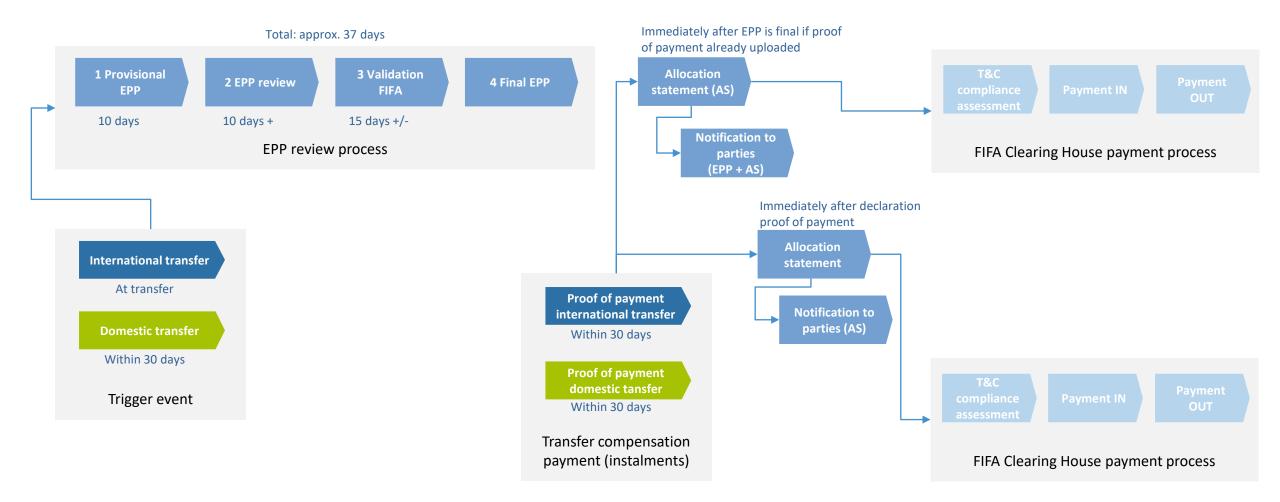

## **Proof of payment of transfer compensation**

This information must be made available as every proof of payment will trigger, if applicable, the allocation statement and the payment process by the FIFA Clearing House entity.

Every time a payment from the new club to the previous club is executed, the information needs to be communicated to FIFA within 30 days. This applies to international and domestic transfers that include transfer compensation.

For the purpose of calculation of solidarity contribution, the amount declared in the proof of payment will be considered to reflect the respective transfer compensation (or instalment thereof), with 5% as solidarity contribution having been withheld by the club making the payment, in accordance with article 1 paragraph 1 of Annexe 5 to the RSTP.