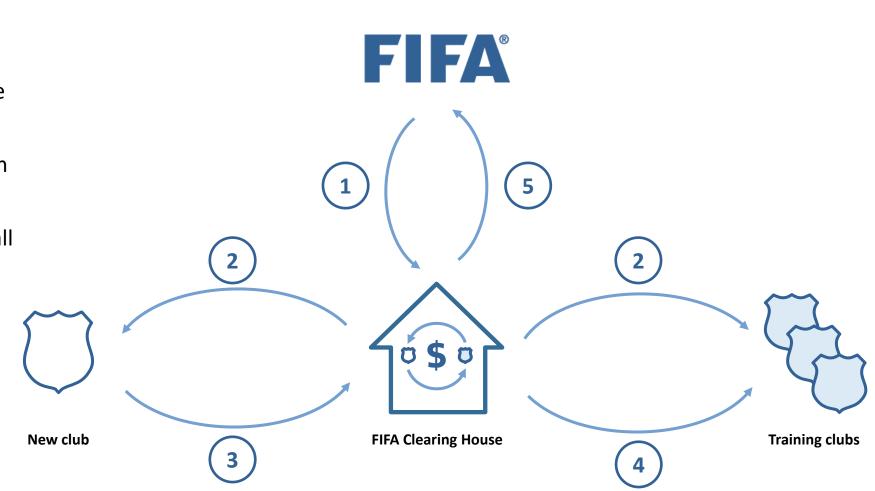

# How does the FCH work?

#### **FIFA Clearing House process**

#### 1- Training rewards triggers

Training rewards triggers (international and domestic transfers, as well as first professional registrations) are declared by MAs and processed by FIFA for identification of potential entitlement.

# 2- Electronic player passport (EPP)

When a training reward trigger is identified, an EPP is created with registration information from relevant MAs. A review process will ensure the EPP is complete.

# **3- Distribution of training rewards through FIFA Clearing House**

The FIFA Clearing House entity will conduct a compliance assessment on all parties and, once accepted, it will process the payments from the new club to the training clubs.