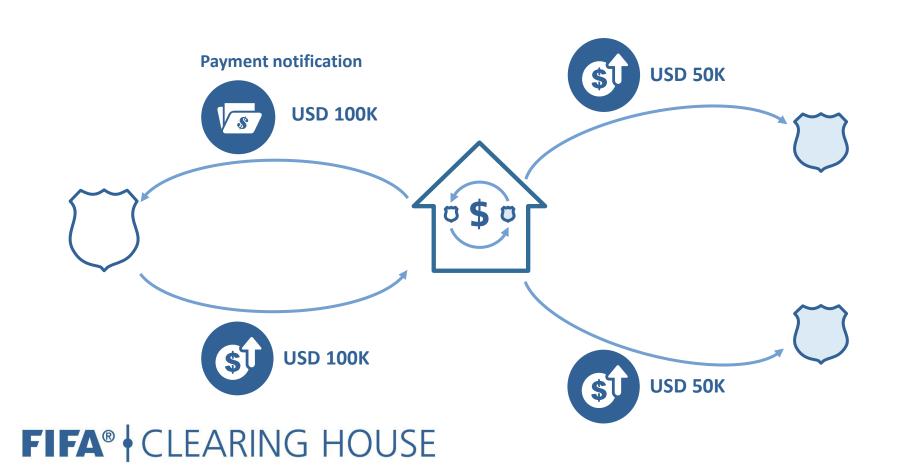

The objective of the FIFA Clearing House (FCH) is to centralise, process and automate payments between clubs, in a first step related to training rewards payments (training compensation and solidarity contribution), with the vision to potentially expand to agent fees and transfer fees in the future.

# **3- Distribution of training rewards through FIFA Clearing House**

The FIFA Clearing House entity will conduct a compliance assessment on all parties and, once accepted, it will process the payments from the new club to the training clubs.