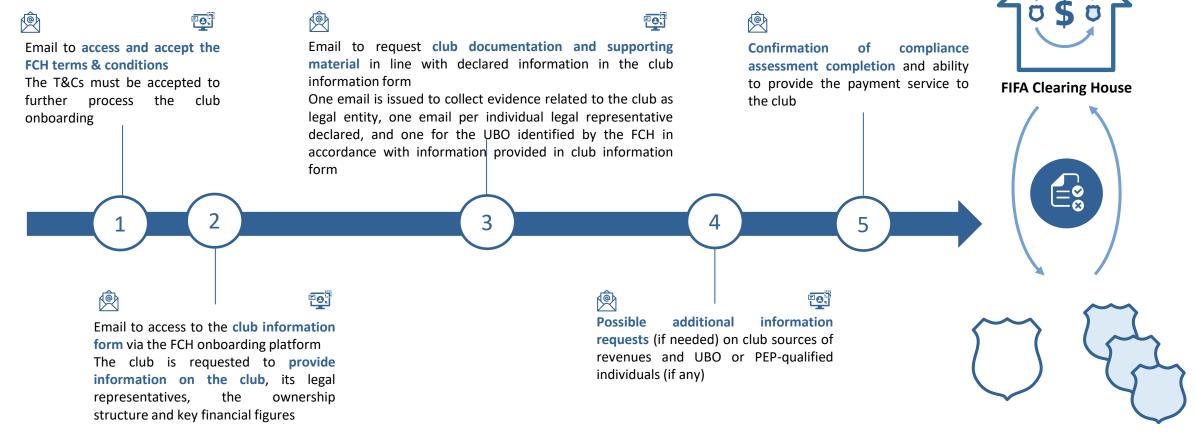

#### 1- Training rewards triggers

Training rewards triggers (international and domestic transfers, as well as first professional registrations) are declared by MAs and processed by FIFA for identification of potential entitlement.

# 2- Electronic player passport (EPP)

When a training reward trigger is identified, an EPP is created with registration information from relevant MAs. A review process will ensure the EPP is complete.

# **3- Distribution of training rewards through FIFA Clearing House**

The FIFA Clearing House entity will conduct a compliance assessment on all parties and, once accepted, it will process the payments from the new club to the training clubs.

#### **FIFA Clearing House process**

1) Communication of allocation statement

2) Compliance assessment of all parties involved

3) New club payment

4) Training club payment

5) Reporting to FIFA: general data and statistics; compliance and payment failures