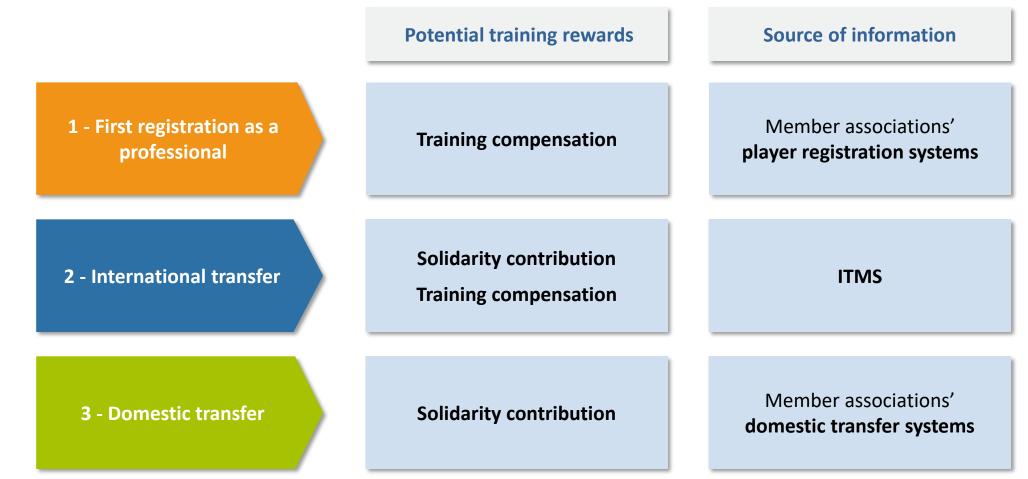

#### 1- Training rewards triggers

Training rewards triggers (international and domestic transfers, as well as first professional registrations) are declared by MAs and processed by FIFA for identification of potential entitlement.

# 2- Electronic player passport (EPP)

When a training reward trigger is identified, an EPP is created with registration information from relevant MAs. A review process will ensure the EPP is complete.

# **3- Distribution of training rewards through FIFA Clearing House**

The FIFA Clearing House entity will conduct a compliance assessment on all parties and, once accepted, it will process the payments from the new club to the training clubs.