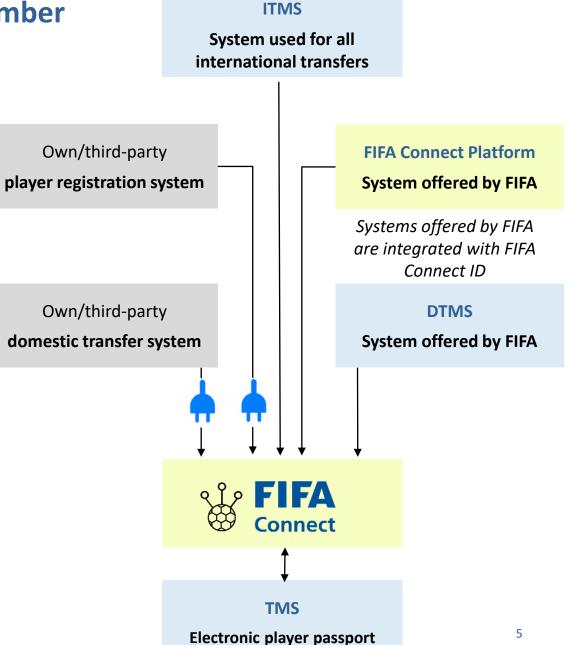

# Requirement for use of electronic systems by member associations and clubs

In order for FIFA to be able to create an EPP, every member association must:

1) ensure **ITMS** is used for all international transfers;

#### 2) implement an electronic player registration system

- a) implement an own/third-party system, or
- b) implement the system offered by FIFA (i.e. FIFA Connect Platform);
- 3) implement an electronic domestic transfer system
  - a) implement an own/third- party system, or
  - b) implement the system offered by FIFA (i.e. DTMS); and

4) integrate those electronic systems with **FIFA Connect ID.** 