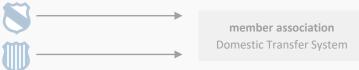

    Member association
    Domestic transfer declaration TMS
- FIFA confirms the declaration by providing a transfer ID number to the domestic transfer system.

Transfer ID

Member association Domestic transfer system тмз