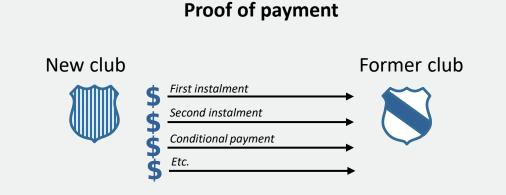

## **Proof of payment of transfer compensation**

This information must be made available as every proof of payment will trigger, if applicable, the allocation statement and the payment process by the FIFA Clearing House entity.

Every time a payment from the new club to the previous club is executed, the information needs to be communicated to FIFA within 30 days. This applies to international and domestic transfers that include transfer compensation.

For the purpose of calculation of solidarity contribution, the amount declared in the proof of payment will be considered to reflect the respective transfer compensation (or instalment thereof), with 5% as solidarity contribution having been withheld by the club making the payment, in accordance with article 1 paragraph 1 of Annexe 5 to the RSTP.