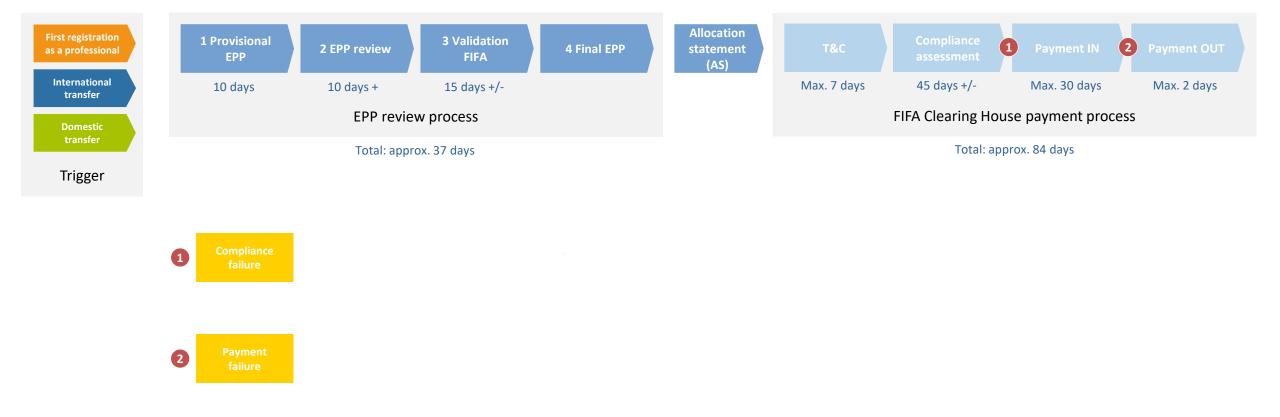

#### **Overview of the EPP process**

1 – Provisional EPP

#### 2 – Review by MAs and clubs

#### **3 – Validation by FIFA**

4 – Final EPP and allocation statement

- EPP generated automatically from training reward triggers
- Inspection of EPP by MAs and clubs for ten days. MAs may request to be added to the EPP review process
- Assessment by FIFA and release for review (after inspection)

- Review process opened by FIFA for ten days
- MAs review and request amendments to registration information
- New, former and training clubs provide relevant documentation

- Evaluation of requests and determination by the FIFA general secretariat
- Possible request by FIFA to clubs and MAs on additional information/ documentation
- Referral of complex cases to DRC for decision

Final EPP and allocation statement communicated to participating parties