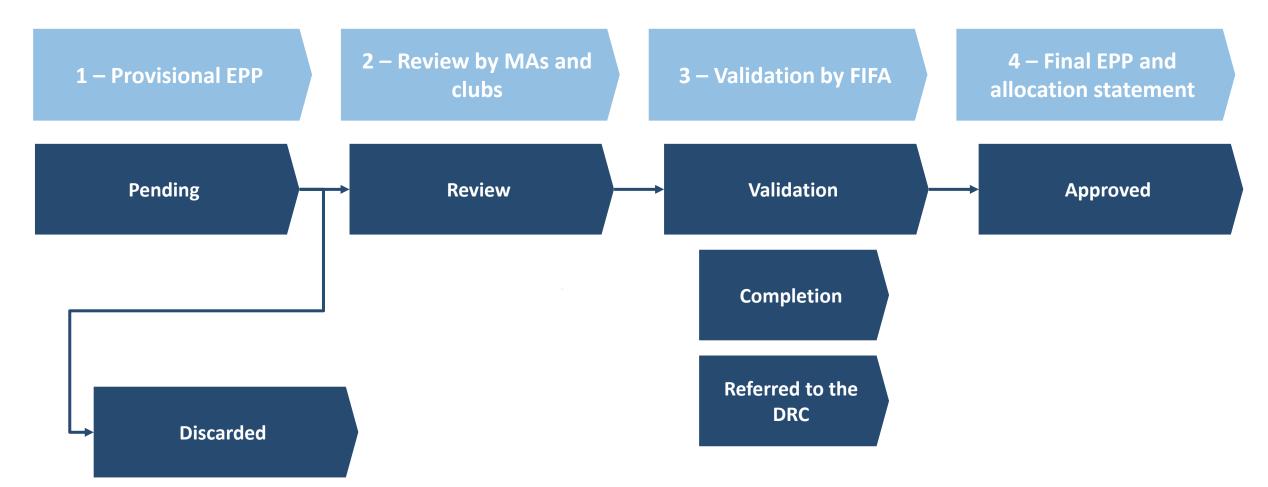

#### **Overview of the EPP process**

1 – Provisional EPP

#### 2 – Review by MAs and clubs

#### **3 – Validation by FIFA**

4 – Final EPP and allocation statement

- EPP generated automatically from training reward triggers
- Inspection of EPP by MAs and clubs for ten days. MAs may request to be added to the EPP review process
- Assessment by FIFA and release for review (after inspection)

- Review process opened by FIFA for ten days
- MAs review and request amendments to registration information
- New, former and training clubs provide relevant documentation

- Evaluation of requests and determination by the FIFA general secretariat
- Possible request by FIFA to clubs and MAs on additional information/ documentation
- Referral of complex cases to DRC for decision

Final EPP and allocation statement communicated to participating parties