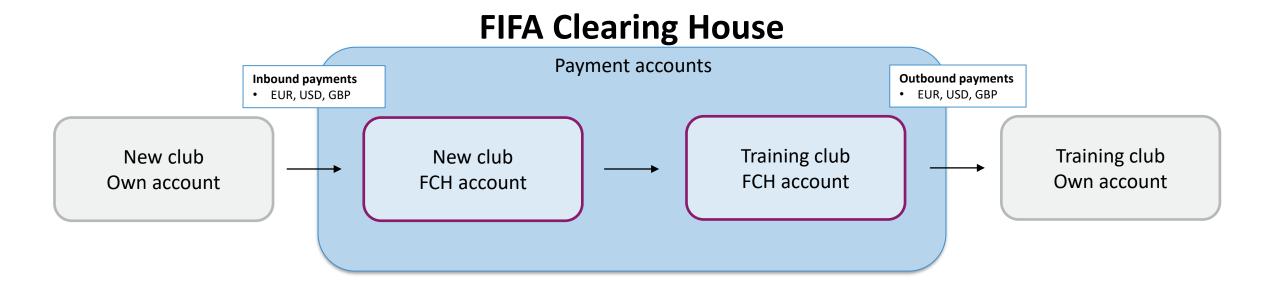

The objective of the FIFA Clearing House (FCH) is to centralise, process and automate payments between clubs, in a first step related to training rewards payments (training compensation and solidarity contribution), with the vision to potentially expand to agent fees and transfer fees in the future.

# **3- Distribution of training rewards through FIFA Clearing House**

The FIFA Clearing House entity will conduct a compliance assessment on all parties and, once accepted, it will process the payments from the new club to the training clubs.

#### **FIFA Clearing House process**

1) Communication of allocation statement

2) Compliance assessment of all parties involved

3) New club payment

4) Training club payment

5) Reporting to FIFA: general data and statistics; compliance and payment failures