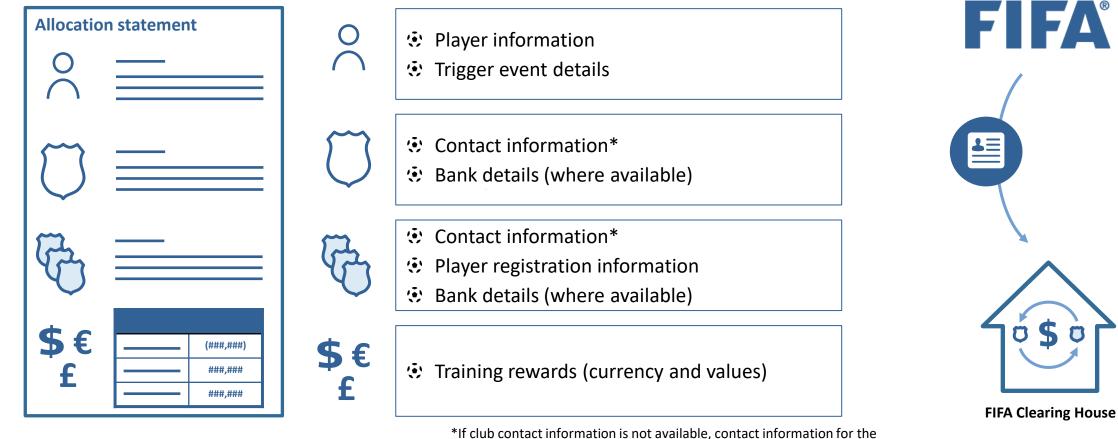

|  |  |  |

Payments through the FIFA Clearing House entity **Overall process** 

## **FIFA Clearing House process**

The following steps are executed to process payments of training rewards through the FIFA Clearing House:

- Communication of allocation statement
- Compliance assessment of all parties involved in transaction
- 3) New club payment
- 4) Training club payment

5) Reporting to FIFA



#### **Overall timeline**



Payments through the FIFA Clearing House entity Step 1: Allocation statement

FIFA provides the FCH with an allocation statement with the information necessary to process the payment of training rewards



**FIFA®** CLEARING HOUSE member association is provided.

#### Currency of training reward payments

- The FCH will initially only process payments in EUR, USD or GBP (est. 98% of all transactions)
- Training compensation
  - Only paid in EUR and USD according to regulations



#### Currency of training reward payments

- Solidarity contribution
  - Can be in any currency depending on the underlying transfer
  - Solidarity contribution payable not in EUR, USD or GBP will be converted to EUR in the allocation statement
  - Exchange rate used will be that at the date of the payment of the underlying transfer fee



#### Contact information

- The FCH will always contact the clubs via the email information provided in the allocation statement.
- Depending on the contact information availabl