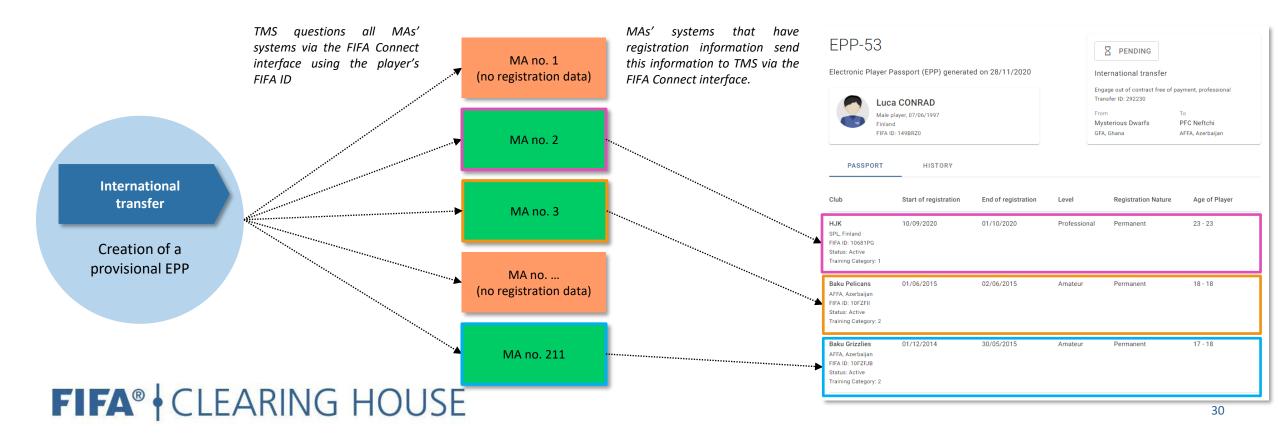

#### **Electronic player passport (EPP)**

- An EPP is generated after identification of a training rewards trigger: (i) international transfer, (ii) domestic transfer with international dimension, or (iii) first professional registration.
- TMS will query all MA's domestic systems to feed the EPP with registration information for a relevant FIFA ID of a player.
- The EPP provides a consolidated view of a player's career, creating transparency and facilitating the calculation of training rewards.

| EPP-53<br>Electronic Player Passport (EPP) generated on 28/11/2020<br>Luca CONRAD<br>Male player, 07/06/1997<br>Finland<br>FIFA ID: 149BRZ0 |                       |                     | En<br>Tr<br>Fr<br>M | PENDING         International transfer         Engage out of contract free of payment, professional         Transfer ID: 292230         From       To         Mysterious Dwarfs       PFC Neftchi         GFA, Ghana       AFFA, Azerbaijan |               |
|---------------------------------------------------------------------------------------------------------------------------------------------|-----------------------|---------------------|---------------------|---------------------------------------------------------------------------------------------------------------------------------------------------------------------------------------------------------------------------------------------|---------------|
| PASSPORT                                                                                                                                    | HISTORY               |                     |                     |                                                                                                                                                                                                                                             |               |
| Club                                                                                                                                        | Start of registration | End of registration | Level               | Registration Nature                                                                                                                                                                                                                         | Age of Player |
| HJK<br>SPL, Finland<br>FIFA ID: 10681PG<br>Status: Active<br>Training Category: 1                                                           | 10/09/2020            | 01/10/2020          | Professional        | Permanent                                                                                                                                                                                                                                   | 23 - 23       |
| Baku Pelicans<br>AFFA, Azerbaijan<br>FIFA ID: 10FZFII<br>Status: Active<br>Training Category: 2                                             | 01/06/2015            | 02/06/2015          | Amateur             | Permanent                                                                                                                                                                                                                                   | 18 - 18       |
| Baku Grizzlies<br>AFFA, Azerbaijan<br>FIFA ID: 10FZFJB<br>Status: Active<br>Training Category: 2                                            | 01/12/2014            | 30/05/2015          | Amateur             | Permanent                                                                                                                                                                                                                                   | 17 - 18       |