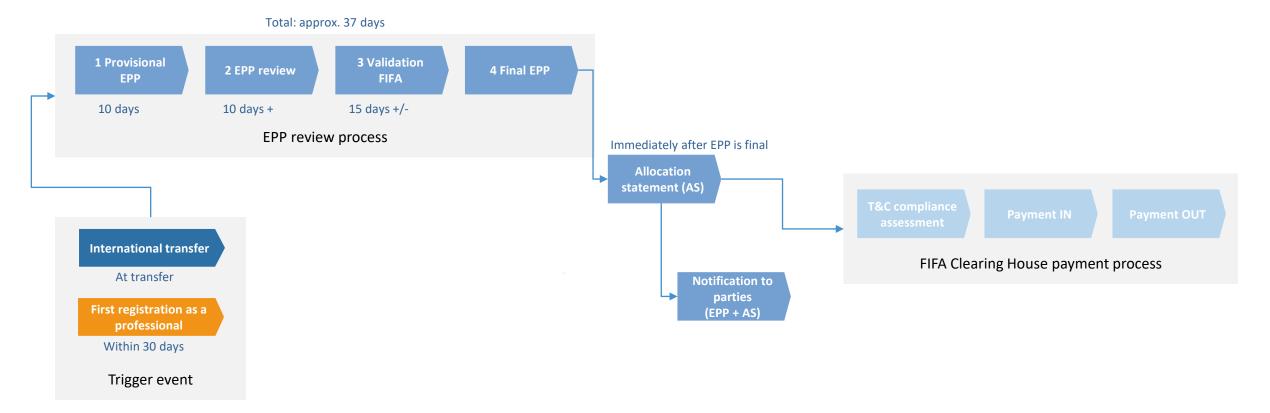

#### **FIFA Clearing House process**

#### 1- Training rewards triggers

Training rewards triggers (international and domestic transfers, as well as first professional registrations) are declared by MAs and processed by FIFA for identification of potential entitlement.

# 2- Electronic player passport (EPP)

When a training reward trigger is identified, an EPP is created with registration information from relevant MAs. A review process will ensure the EPP is complete.

# **3- Distribution of training rewards through FIFA Clearing House**

The FIFA Clearing House entity will conduct a compliance assessment on all parties and, once accepted, it will process the payments from the new club to the training clubs.

#### **Overview of the EPP process**

1 – Provisional EPP

#### 2 – Review by MAs and clubs

#### **3 – Validation by FIFA**

4 – Final EPP and allocation statement

- EPP generated automatically from training reward triggers
- Inspection of EPP by MAs and clubs for ten days. MAs may request to be added to the EPP review process
- Assessment by FIFA and release for review (after inspection)

Final EPP and allocation statement communicated to participating parties