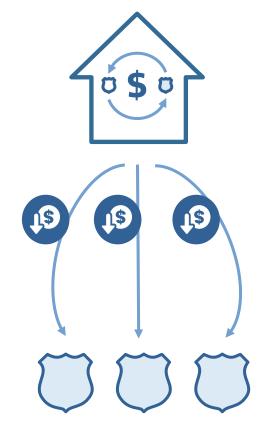

# **3- Distribution of training rewards through FIFA Clearing House**

The FIFA Clearing House entity will conduct a compliance assessment on all parties and, once accepted, it will process the payments from the new club to the training clubs.