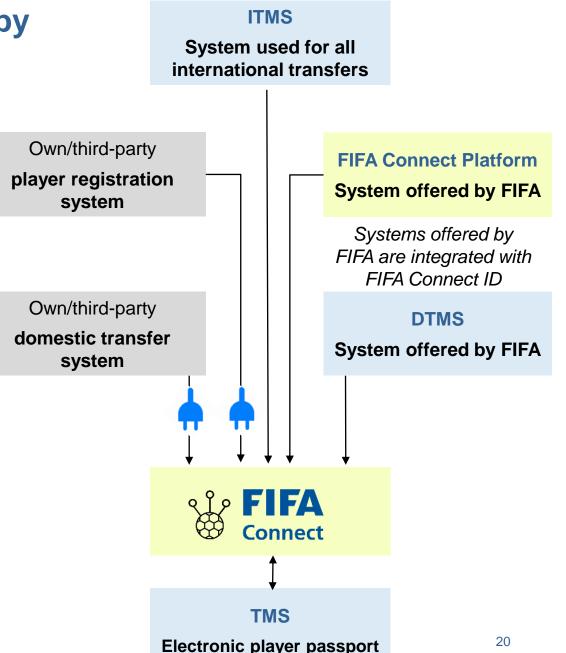

# Requirement for use of electronic systems by member associations and clubs

In order for FIFA to be able to create an EPP, every member association must:

1) ensure **ITMS** is used for all international transfers;

#### 2) implement an electronic player registration system

- a) implement an own/third-party system, or
- b) implement the system offered by FIFA (i.e. FIFA Connect Platform);
- 3) implement an electronic domestic transfer system
  - a) implement an own/third- party system, or
  - b) implement the system offered by FIFA (i.e. DTMS); and

4) integrate those electronic systems with **FIFA Connect ID.** 

# Requirement for use of electronic systems by member associations and clubs

In order for FIFA to be able to create an EPP, every member association must:

- 1) ensure **ITMS** is used for all international transfers;
- 2) implement an electronic player registration system
  - a) implement an own/third-party system, or
  - b) implement the system offered by FIFA (i.e. FIFA Connect Platform);
- 3) implement an electronic domestic transfer system
  - a) implement an own/third- party system, or
  - b) implement the system offered by FIFA (i.e. DTMS); and
- 4) integrate those electronic systems with FIFA Connect ID.

#### **FIFA Connect ID**

FIFA Connect ID is a solution provided by FIFA with two main functions:

- Assigning unique identifiers (FIFA ID) to players, clubs and associations via the FIFA Connect ID Service
- Allowing easy and secure exchange of data between member associations (for the purpose of player deduplication), and between member associations and FIFA (for the creation of the EPP) via the FIFA Connect Interface