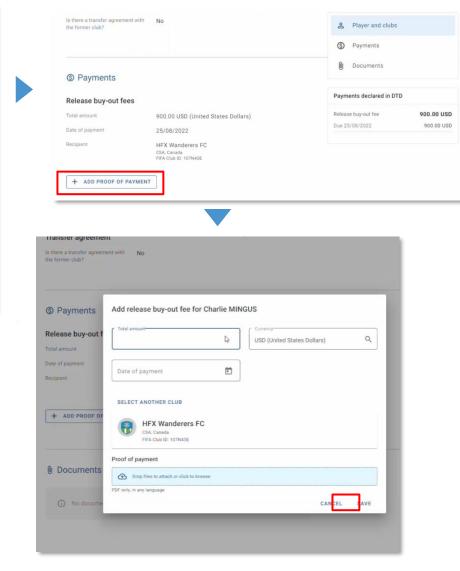

## How to upload proof of payment in ITMS & DTMS

|                                    | 20                           | gha-clubtest@fifa.org | (2) Help | [→ Log out | Men Women<br>Registration period closes on:<br>31.12.2022 |
|------------------------------------|------------------------------|-----------------------|----------|------------|-----------------------------------------------------------|
| TRANSFERS CLAIMS                   | NTERMEDIARY TOOL V S         | TAKEHOLDERS 🗸         |          |            |                                                           |
|                                    | Release player               |                       |          |            |                                                           |
| Type transfer details              | Q Include com                | oleted transfers      |          |            | Show filters                                              |
| ayer                               | Transfer                     | Status                |          |            |                                                           |
| JOHN PAUL                          | From                         | Closed - awaiting     | oavments |            | Q View details                                            |
| Engage permanently<br>Professional | GUY Club test<br>GFF, Guyana | O could change        | payments | _          | G Upload documents                                        |
| International<br>54127             | Grr, Guyana                  |                       |          |            | 📙 Payments                                                |
| Jose Antonio MIRANDA DA            | То                           | Awaiting confirma     | tion of  |            | Q View details                                            |
| SILVA JUNIOR                       | CAN Club test<br>CSA, Canada | O provisional registr |          |            | G Upload documents                                        |
| Release on loan                    |                              |                       |          |            | B Payments                                                |

| <b>TFA  </b> TN        | 15<br>v10.11.20220         | gha-clubtest@fifa.org | Help |
|------------------------|----------------------------|-----------------------|------|
| TRANSFERS              | CLAIMS INTERMEDIARY TOOL ~ | STAKEHOLDERS 🗸        |      |
| nsfers                 |                            |                       |      |
| ayments                |                            |                       |      |
|                        |                            |                       |      |
| Fixed transfer fee     |                            | Add paym              | ent  |
| Planned                | 500.00 USD                 |                       |      |
| Pending                | 500.00 USD                 |                       |      |
| Paid                   |                            |                       |      |
| No payments declare    | d.                         |                       |      |
| Conditional transfer f | ee 0                       |                       |      |
| Planned                | 0.00 USD                   |                       |      |
| Paid                   |                            |                       |      |
| No payments declare    | d.                         |                       |      |
|                        |                            |                       |      |
| Sell-on fee 0          |                            | Add paym              | ent  |
| Planned                | 10.00 %                    |                       |      |
| Paid                   |                            |                       |      |

|                             |                      |                        |         |                         |                 |        | Ifer reference:   27 / 54130 |
|-----------------------------|----------------------|------------------------|---------|-------------------------|-----------------|--------|------------------------------|
| Fixed transfer fp           | . 0                  |                        |         | 1.00                    |                 | ~ ~    | mailing payment              |
| Planned<br>Pending          | Fixed transfer fee   | e for JOHN PAUL        |         |                         |                 |        |                              |
| Paid                        | Amount               |                        | USD     | (United States Dollars) |                 |        | eria                         |
| No payments de              | Recipient            | GUY Club test (Guyana) | ×       | 0                       |                 |        | /1992                        |
|                             | Payment date         | dd/mmi'yyyy            |         |                         |                 |        | lub test                     |
| Conditional tran<br>Planned | Proof of payment     | G Upload document      |         |                         |                 |        | ana<br>FF                    |
| Paid                        | Remarks              |                        |         |                         |                 |        |                              |
| No paymenta de              |                      |                        | -       | 6                       |                 |        | lub test                     |
| Sell-on fee                 | Payer's bank account | •                      |         | Recipient's bank acc    | ount 0          |        | FA                           |
| Paid                        | Bank name            | GT BANK                |         | Bank name               | GT Bank         |        | HANA<br>Bhifa.org            |
| No payments de              | Account holder       | GUY CLUB TEST          |         | Account holder          | GUY Club Test   |        |                              |
|                             | Account number       | 000999                 |         | Account number          | 000999          |        | Contract.pdf                 |
| Solidarity contri           | Bank code            | BIC / SWIFT V 001      |         | Bank code               | BIC/SWIFT ¥ 001 |        |                              |
| Planned                     | IBAN                 |                        |         | IBAN                    |                 |        |                              |
| Paid                        | Bank address         | CENTER STREET          | ^       | Bank address            | Center Street   | ^      | HJL.pdf                      |
| No paymenta de              |                      |                        | ×<br>Ik |                         |                 | × III. | wort.pdf                     |
|                             |                      |                        |         |                         | _               | _      | nationality and b            |
| Training compe<br>Planoid   |                      |                        |         |                         | Ad              | Cancel | of<br>Lino TPO from th       |