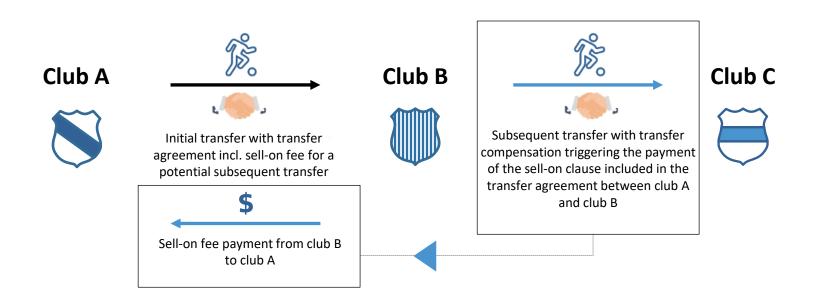

#### NOTE:

- Member associations are responsible for ensuring that the information sent to FIFA is accurate and verified (DTMS includes a matching system).

- Transfer compensation includes release/buy-out fee, fixed fees, conditional fees and/or a sell-on fee.