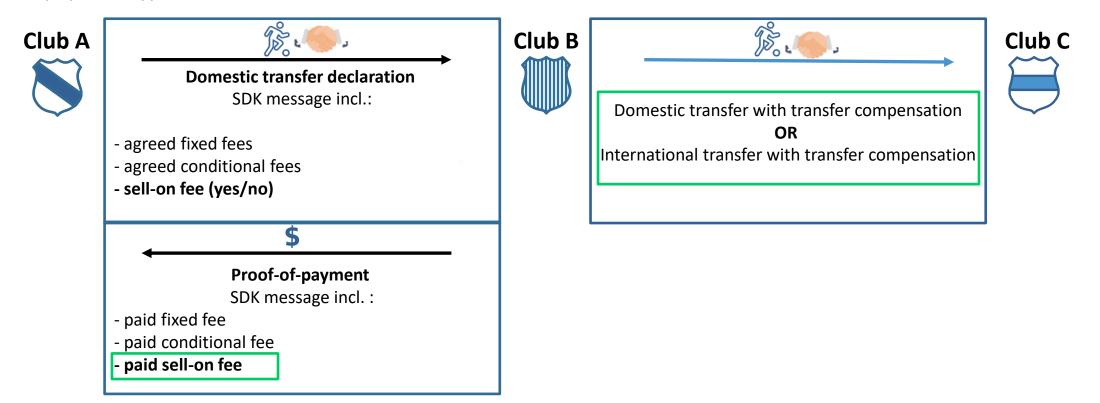

#### **Domestic transfer declaration SDK message**

1. Clubs enter all relevant information about the domestic transfer of a player, including all planned payments, and provide relevant documentation (such as the relevant transfer agreement) in the domestic transfer system.

2. Matching takes place between the information entered by the clubs. Alternatively, the member association checks the information entered in the system and approves the transfer.

- 3. Once the transfer is closed and if there is one of the following planned payment types declared, the domestic transfer system sends a domestic transfer declaration to FIFA via the FIFA Connect ID service.
  - Release /buy-out fee
     Fixed fees
     Conditional fees
     Sell-on fees

    Member association
    Domestic transfer declaration TMS
- FIFA confirms the declaration by providing a transfer ID number to the domestic transfer system.

Transfer ID

Member association Domestic transfer system тмз