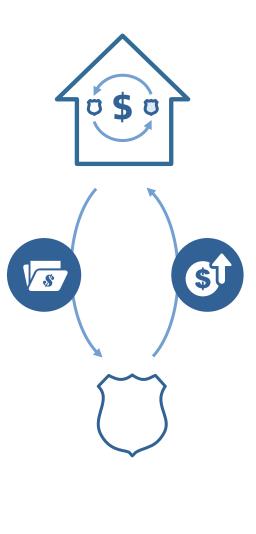

#### 1- Training rewards triggers

Training rewards triggers (international and domestic transfers, as well as first professional registrations) are declared by MAs and processed by FIFA for identification of potential entitlement.

# 2- Electronic player passport (EPP)

When a training reward trigger is identified, an EPP is created with registration information from relevant MAs. A review process will ensure the EPP is complete.