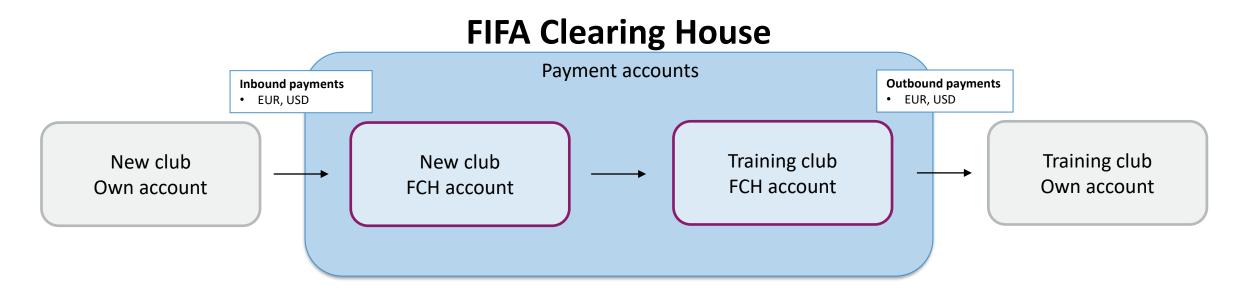

The objective of the FIFA Clearing House (FCH) is to centralise, process and automate payments between clubs, in a first step related to training rewards payments (training compensation and solidarity contribution), with the vision to potentially expand to agent fees and transfer fees in the future.

# **3- Distribution of training rewards through FIFA Clearing House**

The FIFA Clearing House entity will conduct a compliance assessment on all parties and, once accepted, it will process the payments from the new club to the training clubs.

#### **FIFA Clearing House process**

1) Communication of allocation statement

2) Compliance assessment of all parties involved

3) New club payment

4) Training club payment

5) Reporting to FIFA: general data and statistics; compliance and payment failures