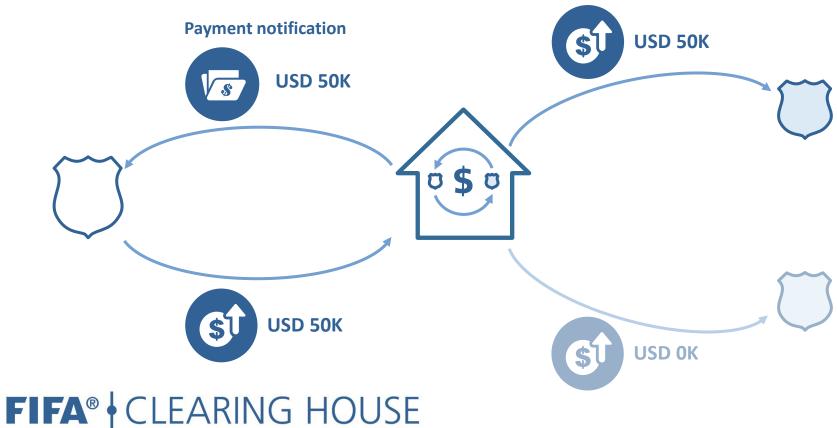

# How does the FCH work?

#### **FIFA Clearing House process**

#### 1- Training rewards triggers

Training rewards triggers (international and domestic transfers, as well as first professional registrations) are declared by MAs and processed by FIFA for identification of potential entitlement.

# 2- Electronic player passport (EPP)

When a training reward trigger is identified, an EPP is created with registration information from relevant MAs. A review process will ensure the EPP is complete.

# **3- Distribution of training rewards through FIFA Clearing House**

The FIFA Clearing House entity will conduct a compliance assessment on all parties and, once accepted, it will process the payments from the new club to the training clubs.