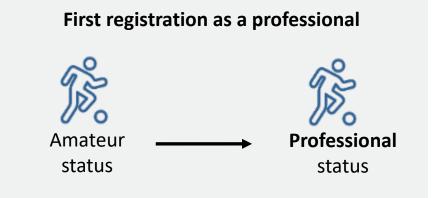

## **First registration as a professional**

First registrations as a professional may trigger training compensation payments if there is an international dimension (i.e. if the player was trained abroad).

On a domestic level, whenever a change of a player's status from amateur to professional is registered in the player registration system, the information about this change is to be communicated to FIFA within 30 days.