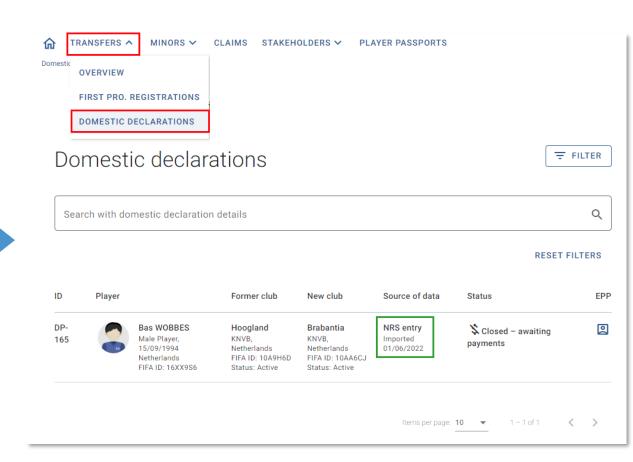

## **Option 2 – manual declaration**

| 60<br>Domesti | TRANSFERS A MINORS V                                          | CLAIMS STAKEHOLDER                                              | IS V PLAYER PASSPORTS                                               |                                       |                              |         |                           | Domestic transfer declaration                                                                                                                                                                                                                                                            |           | Payments                                                                                       |                                |                      |                                                |
|---------------|---------------------------------------------------------------|-----------------------------------------------------------------|---------------------------------------------------------------------|---------------------------------------|------------------------------|---------|---------------------------|------------------------------------------------------------------------------------------------------------------------------------------------------------------------------------------------------------------------------------------------------------------------------------------|-----------|------------------------------------------------------------------------------------------------|--------------------------------|----------------------|------------------------------------------------|
| Do            | OVERVIEW<br>FIRST PRO. REGISTRATIONS<br>DOMESTIC DECLARATIONS | tions                                                           |                                                                     |                                       | ₹                            | FILTER  |                           | A Domestic transfer declaration is only to be submitted if the transfer includes:<br>- Fixed fees, conditional fees and / or a sell-on fee when there is a transfer agreement with the former clu<br>- A release / buy-out fee when there is no transfer agreement with the former club. | b.        | Fixed transfer fee                                                                             |                                | ^                    |                                                |
| Sea           | rch with domestic declaration o                               | details                                                         |                                                                     |                                       |                              | ٩       |                           | 은 Player and clubs                                                                                                                                                                                                                                                                       |           | Total amount                                                                                   | Currency                       | ۹                    |                                                |
|               |                                                               |                                                                 |                                                                     |                                       | RESET                        | FILTERS |                           | Player                                                                                                                                                                                                                                                                                   |           | Date of payment                                                                                | Ē                              | 5                    |                                                |
| ID            | Player                                                        | Former club                                                     | New club                                                            | Source of data                        |                              | EPP     |                           | Search for a player by FIFA ID Q                                                                                                                                                                                                                                                         |           | Only applicable for payments without inst                                                      |                                |                      |                                                |
|               | Male Player,<br>01/05/2004<br>XXX<br>FIFA ID: 187KJZ2         | FÜRTH<br>DFB, Germany<br>FIFA ID: 10E293F<br>Status: Inactive   | DFB, Germany<br>FIFA ID: 10EC5G8<br>Status: Inactive                | Created<br>19/05/2022                 | S Closed – awaiting payments |         |                           | Former Club                                                                                                                                                                                                                                                                              |           | Search for a club by FIFA ID                                                                   | ٩                              |                      |                                                |
| DP-141        | Artur PHILIP<br>Male Player,<br>01/05/2004<br>XXX             | FC Test<br>DFB, Germany<br>FIFA ID: 10EC5GB<br>Status: Inactive | Hannoverscher SV v.1896<br>e.V.<br>DFB, Germany<br>FIFA ID: 10K0DFH | Manual entry<br>Created<br>18/05/2022 | S Closed - awaiting payments | 2       |                           | Search for a club by FIFA ID Q                                                                                                                                                                                                                                                           |           | + ADD INSTALMENT                                                                               |                                | ^                    |                                                |
|               | FIFA ID: 187KJZ2                                              |                                                                 | HA ID: UNOUHH<br>Statue: Inactive                                   | ltems per pa                          | ωgec. 10 👻 1 – 2 of 2        | < >     |                           | New Club Search for a club by FIFA ID Q                                                                                                                                                                                                                                                  |           | Total amount                                                                                   | Currency                       | م                    |                                                |
|               |                                                               |                                                                 |                                                                     |                                       |                              |         |                           | Transfer type What was the player's status at the former club? Professional Amateur                                                                                                                                                                                                      |           | Only applicable for payments without insti<br>Search for a club by FIFA ID<br>+ ADD INSTALMENT | Q                              |                      |                                                |
|               |                                                               |                                                                 |                                                                     |                                       |                              |         | DECLARE DOMESTIC TRANSFER | What is the player's status at the new club?                                                                                                                                                                                                                                             | · ·       | Sell-on fee                                                                                    |                                | ^                    |                                                |
| _             |                                                               |                                                                 |                                                                     |                                       |                              |         |                           | Is player being engaged permanently or on Ioan?                                                                                                                                                                                                                                          |           | Does the transfer agreement inclu<br>transfer?<br>Yes No                                       | ide a sell-on fee related to a | potential subsequent |                                                |
|               |                                                               |                                                                 |                                                                     |                                       |                              |         |                           | Transfer agreement         Is there a transfer agreement with the former club?         Yes       No                                                                                                                                                                                      |           |                                                                                                |                                |                      |                                                |
|               |                                                               |                                                                 |                                                                     |                                       |                              |         |                           |                                                                                                                                                                                                                                                                                          |           | Confirm the transfer<br>Before confirming the transfer, plo<br>and club cannot be changed, and |                                |                      | er confirming the transfer, the selected playe |
|               |                                                               |                                                                 |                                                                     |                                       |                              |         |                           |                                                                                                                                                                                                                                                                                          |           | I certify that the above information i CONFIRM TRANSFER                                        | is true and correct.           |                      |                                                |
|               |                                                               |                                                                 |                                                                     |                                       |                              |         |                           |                                                                                                                                                                                                                                                                                          | C TRANSFE | ERS V MINORS V CLAIMS                                                                          | STAKEHOLDERS Y PL              | AYER PASSPORTS       |                                                |