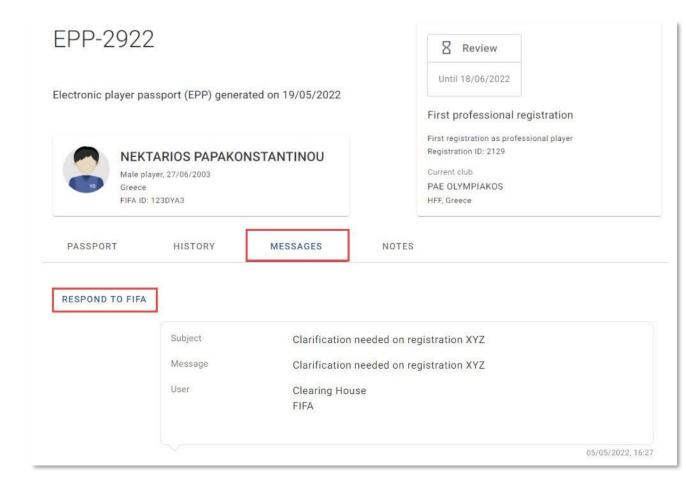

#### **Electronic player passport (EPP)**

- An EPP is generated after identification of a training rewards trigger: (i) international transfer, (ii) domestic transfer with international dimension, or (iii) first professional registration.
- TMS will query all MA's domestic systems to feed the EPP with registration information for a relevant FIFA ID of a player.
- The EPP provides a consolidated view of a player's career, creating transparency and facilitating the calculation of training rewards.