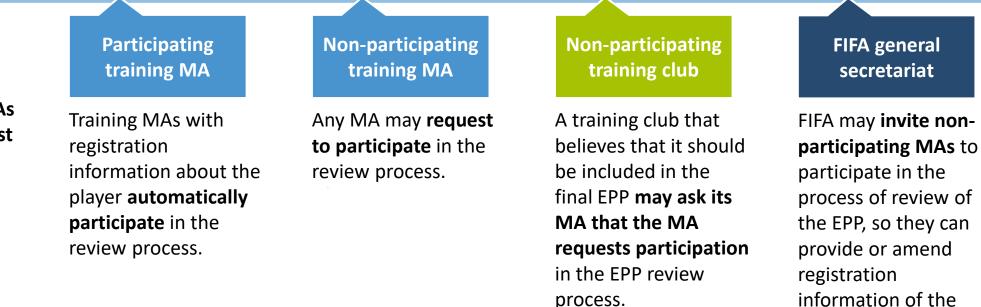

#### 1- Training rewards triggers

Training rewards triggers (international and domestic transfers, as well as first professional registrations) are declared by MAs and processed by FIFA for identification of potential entitlement.

# 2- Electronic player passport (EPP)

When a training reward trigger is identified, an EPP is created with registration information from relevant MAs. A review process will ensure the EPP is complete.

# **3- Distribution of training rewards through FIFA Clearing House**

The FIFA Clearing House entity will conduct a compliance assessment on all parties and, once accepted, it will process the payments from the new club to the training clubs.