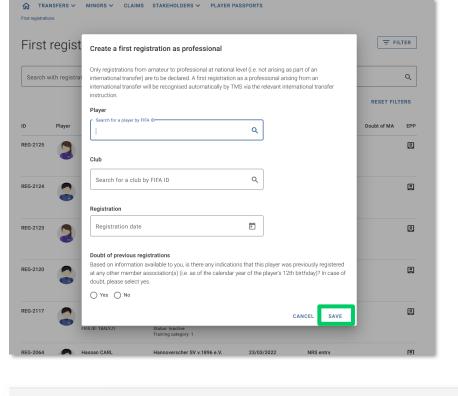

## **First registration as a professional**

First registrations as a professional may trigger training compensation payments if there is an international dimension (i.e. if the player was trained abroad).

On a domestic level, whenever a change of a player's status from amateur to professional is registered in the player registration system, the information about this change is to be communicated to FIFA within 30 days.

There are three options for MAs to declare this information:

- Option 1 automatically via the FIFA Connect Interface (for member associations using their own/third-party player registration system)
- Option 2 manually in TMS (only with written approval of FIFA for member associations using their own/third-party player registration system but are unable to communicate information via the FIFA Connect interface yet)
- Option 3 by using FIFA Connect Platform (only for member associations using this system as their player registration system)