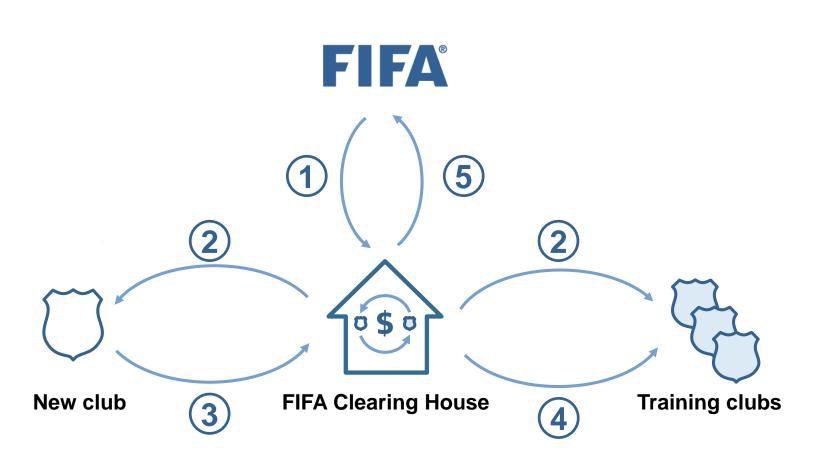

# How does the FCH work?

#### **FIFA Clearing House process**

#### 1- Training rewards triggers

Training rewards triggers (international and domestic transfers, as well as first professional registrations) are declared by MAs and processed by FIFA for identification of potential entitlement.

# 2- Electronic player passport (EPP)

When a training reward trigger is identified, an EPP is created with registration information from relevant MAs. A review process will ensure the EPP is complete.

# **3- Distribution of training rewards through FIFA Clearing House**

The FIFA Clearing House entity will conduct a compliance assessment on all parties and, once accepted, it will process the payments from the new club to the training clubs.

#### **FIFA Clearing House process**

1) Communication of allocation statement

2) Compliance assessment of all parties involved

3) New club payment

4) Training club payment

5) Reporting to FIFA: general data and statistics; compliance and payment failures