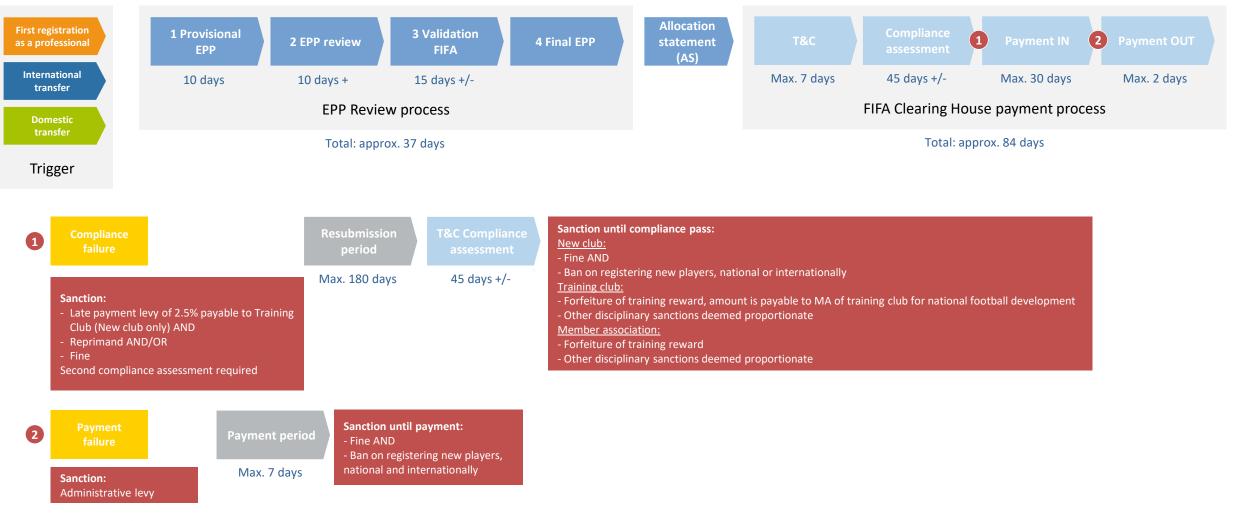

#### **Overview of the EPP process**

1 – Provisional EPP

#### 2 – Review by MAs and clubs

#### **3 – Validation by FIFA**

4 – Final EPP and allocation statement

- EPP generated automatically from training reward triggers
- Inspection of EPP by MAs and clubs for ten days. MAs may request to be added to the EPP review process
- Assessment by FIFA and release for review (after inspection)

- Review process opened by FIFA for ten days
- MAs review and request amendments to registration information
- New, former and training clubs provide relevant documentation

- Evaluation of requests and determination by the FIFA general secretariat
- Possible request by FIFA to clubs and MAs on additional information/ documentation
- Referral of complex cases to DRC for decision

Final EPP and allocation statement communicated to participating parties

#### **FIFA Clearing House process**

1) Communication of allocation statement

2) Compliance assessment of all parties involved

3) New club payment

4) Training club payment

5) Reporting to FIFA: general data and statistics; compliance and payment failures