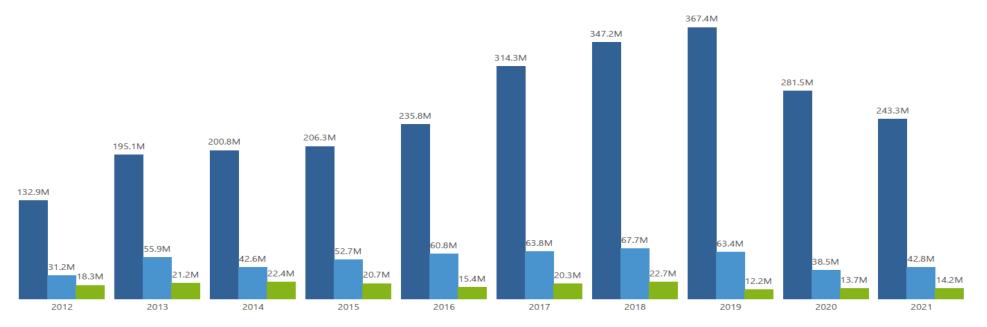

# Why do we need a FIFA Clearing House?

Solidarity contribution - expected (USD) Solidarity contribution - actual (USD) Training compensation - actual (USD)

- To cover the current gap between training rewards due and actually paid (only one fifth of those). With the FCH, FIFA will shift from a claims system to automatic entitlement.
- To promote integrity and financial transparency, by conducting a risk and compliance due diligence on clubs and transactions before any payments are processed by the FCH, assessing adequacy to antimoney laundering and other financial regulation.