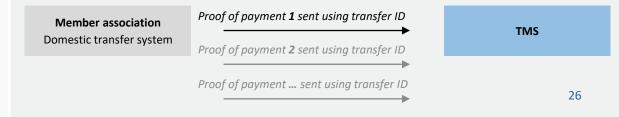

#### **Proof of payment**

Every time a payment from the new club to the former club is executed, the following process must be implemented within the domestic transfer system as part of the payment declaration:

1. The new club of the player enters information about a payment made, and provide relevant documentation in the domestic transfer system.

2. The member association reviews the information and approves it.

3. Once approved, the information about the payment is sent to FIFA using the transfer ID of the transfer. This applies to each and every payment.