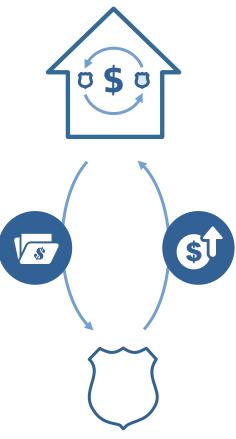

#### 1- Training rewards triggers

Training rewards triggers (international and domestic transfers, as well as first professional registrations) are declared by MAs and processed by FIFA for identification of potential entitlement.

# 2- Electronic player passport (EPP)

When a training reward trigger is identified, an EPP is created with registration information from relevant MAs. A review process will ensure the EPP is complete.