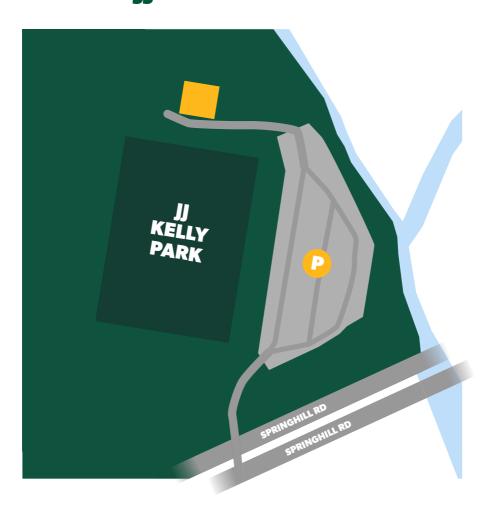

### **Girls Fixtures** | Day 1 - Monday 9 October

|             | FIELD 1 (WIN STADIUM) |                                 |   |                   |  |  |
|-------------|-----------------------|---------------------------------|---|-------------------|--|--|
| Match Times | Age Group             | Team A                          |   | Team B            |  |  |
| 8:30AM      |                       | Opening Ceremony at WIN Stadium |   |                   |  |  |
| 10:05AM     | U16                   | NSW Metro                       | V | Victoria          |  |  |
| 11:10AM     | U16                   | NSW Country                     | v | Tasmania          |  |  |
| 12:15PM     | U16                   | Western Australia               | ٧ | Capital Football  |  |  |
| 1:20PM      |                       |                                 |   |                   |  |  |
| 2:25PM      | U14                   | Northern Territory              | V | Queensland Silver |  |  |
| 3:30PM      | U16                   | Northern NSW                    | v | South Australia   |  |  |
| 4:35PM      | U16                   | Victoria                        | V | Queensland Silver |  |  |
| 5:40PM      | U16                   | Tasmania                        | v | Queensland Maroon |  |  |
| 6:45PM      | U14                   | NSW Country                     | V | Queensland Silver |  |  |

|             | FIELD 2 (JJ KELLY PARK) |                                 |   |                    |  |
|-------------|-------------------------|---------------------------------|---|--------------------|--|
| Match Times | Age Group               | Team A                          |   | Team B             |  |
| 8:30AM      |                         | Opening Ceremony at WIN Stadium |   |                    |  |
| 10:05AM     | U14                     | South Australia                 | v | Victoria           |  |
| 11:10AM     | U14                     | Capital Football                | v | NSW Country        |  |
| 12:15PM     | U14                     | Western Australia               | v | NSW Metro          |  |
| 1:20PM      | U14                     | Northern NSW                    | v | Queensland Maroon  |  |
| 2:25PM      | U14                     | Tasmania                        | ٧ | Invitational XI    |  |
| 3:30PM      |                         |                                 |   |                    |  |
| 4:35PM      | U14                     | NSW Metro                       | V | Victoria           |  |
| 5:40PM      | U14                     | Northern NSW                    | v | South Australia    |  |
| 6:45PM      | U14                     | Tasmania                        | ٧ | Northern Territory |  |

### **Girls Fixtures** Day 2 - Tuesday 10 October

|             | FIELD 1 (WIN STADIUM) |                   |   |                    |  |  |
|-------------|-----------------------|-------------------|---|--------------------|--|--|
| Match Times | Age Group             | Team A            |   | Team B             |  |  |
| 9:00AM      | U14                   | Queensland Maroon | v | NSW Metro          |  |  |
| 10:05AM     | U14                   | Invitational XI   | v | NSW Country        |  |  |
| 11:10AM     | U14                   | Western Australia | v | Victoria           |  |  |
| 12:15PM     | U14                   | Capital Football  | v | Queensland Silver  |  |  |
| 1:20PM      |                       |                   |   |                    |  |  |
| 2:25PM      | U14                   | Queensland Maroon | V | South Australia    |  |  |
| 3:30PM      | U14                   | Invitational XI   | v | Northern Territory |  |  |
| 4:35PM      | U14                   | Western Australia | V | Northern NSW       |  |  |
| 5:40PM      | U14                   | Capital Football  | v | Tasmania           |  |  |

|             | FIELD 2 (JJ KELLY PARK) |                   |   |                   |  |
|-------------|-------------------------|-------------------|---|-------------------|--|
| Match Times | Age Group               | Team A            |   | Team B            |  |
| 9:00AM      | U16                     | Queensland Silver | v | Capital Football  |  |
| 10:05AM     | U16                     | NSW Metro         | v | Western Australia |  |
| 11:10AM     | U16                     | NSW Country       | v | Northern NSW      |  |
| 12:15PM     | U16                     | Queensland Maroon | v | South Australia   |  |
| 1:20PM      |                         |                   |   |                   |  |
| 2:25PM      | U16                     | Capital Football  | v | Victoria          |  |
| 3:30PM      | U16                     | Western Australia | v | Queensland Silver |  |
| 4:35PM      | U16                     | South Australia   | v | Tasmania          |  |
| 5:40PM      | U16                     | Northern NSW      | v | Queensland Maroon |  |

### **Girls Fixtures** Day 3 - Wednesday 11 October

|             | FIELD 1 (WIN STADIUM) |                    |   |                   |  |
|-------------|-----------------------|--------------------|---|-------------------|--|
| Match Times | Age Group             | Team A             |   | Team B            |  |
| 9:00AM      | U16                   | Queensland Silver  | v | NSW Metro         |  |
| 10:05AM     | U14                   | Queensland Maroon  | V | Western Australia |  |
| 11:10AM     | U14                   | Invitational XI    | v | Capital Football  |  |
| 12:15PM     | U16                   | Queensland Maroon  | V | NSW Country       |  |
| 1:20PM      |                       |                    |   |                   |  |
| 2:25PM      | U16                   | Victoria           | V | Western Australia |  |
| 3:30PM      | U14                   | Northern Territory | v | Capital Football  |  |
| 4:35PM      | U14                   | NSW Country        | V | Tasmania          |  |
| 5:40PM      | U14                   | South Australia    | v | Western Australia |  |
| 6:45PM      | U14                   | NSW Metro          | ٧ | Northern NSW      |  |

|             | FIELD 2 (JJ KELLY PARK) |                    |   |                   |  |
|-------------|-------------------------|--------------------|---|-------------------|--|
| Match Times | Age Group               | Team A             |   | Team B            |  |
| 9:00AM      | U14                     | Northern Territory | ٧ | NSW Country       |  |
| 10:05AM     | U14                     | Victoria           | ٧ | Northern NSW      |  |
| 11:10AM     | U14                     | Queensland Silver  | v | Tasmania          |  |
| 12:15PM     | U14                     | South Australia    | ٧ | NSW Metro         |  |
| 1:20PM      |                         |                    |   |                   |  |
| 2:25PM      | U16                     | Tasmania           | ٧ | Northern NSW      |  |
| 3:30PM      | U16                     | Capital Football   | ٧ | NSW Metro         |  |
| 4:35PM      | U14                     | Queensland Silver  | V | Invitational XI   |  |
| 5:40PM      | U16                     | South Australia    | ٧ | NSW Country       |  |
| 6:45PM      | U14                     | Victoria           | ٧ | Queensland Maroon |  |

### **Girls Fixtures** | Day 4 - Thursday 12 October

|             | FIELD 1 (WIN STADIUM) |        |   |        |  |  |
|-------------|-----------------------|--------|---|--------|--|--|
| Match Times | Age Group             | Team A |   | Team B |  |  |
| 11:10AM     | U14B Semi Final       | B1     | v | B4     |  |  |
| 12:15PM     | U14B Semi Final       | B2     | ٧ | В3     |  |  |
| 1:20PM      |                       |        |   |        |  |  |
| 2:25PM      | U14A Semi Final       | Al     | v | A4     |  |  |
| 3:30PM      | U14A Semi Final       | A2     | ٧ | A3     |  |  |
| 4:35PM      | U16 Semi Final        | Al     | v | B2     |  |  |
| 5:40PM      | U16 Semi Final        | B1     | v | A2     |  |  |

| FIELD 2 (JJ KELLY PARK) |                    |        |   |        |
|-------------------------|--------------------|--------|---|--------|
| Match Times             | Age Group          | Team A |   | Team B |
| 9:00AM                  | U14A Placing Match | A5     | v | A6     |
| 10:05AM                 | U14B Placing Match | B5     | V | B6     |
| 11:10AM                 | U16 Crossover      | A5     | v | B5     |
| 12:15PM                 | U16 Crossover      | A4     | V | B4     |
| 1:20PM                  | U16 Crossover      | А3     | v | В3     |

## **Girls Fixtures** | Day 5 - Friday 13 October

| FIELD 1 (WIN STADIUM) |                                            |             |   |             |
|-----------------------|--------------------------------------------|-------------|---|-------------|
| Match Times           | Age Group                                  | Team A      |   | Team B      |
| 9:00AM                | U14B                                       | Grand Final | v | Grand Final |
| 10:20AM               | U14A                                       | Grand Final | v | Grand Final |
| 11:40AM               | U16                                        | Grand Final | v | Grand Final |
| 1:00PM                | 1:00PM Closing Ceremony/Award Presentation |             |   |             |