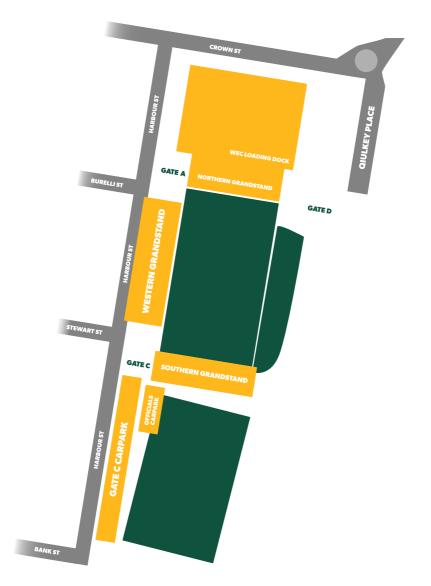

### **Girls Fixtures** | Day 1 - Monday 9 October

|             | FIELD 1 (WIN STADIUM) |                                 |   |                   |  |  |
|-------------|-----------------------|---------------------------------|---|-------------------|--|--|
| Match Times | Age Group             | Team A                          |   | Team B            |  |  |
| 8:30AM      |                       | Opening Ceremony at WIN Stadium |   |                   |  |  |
| 10:05AM     | U16                   | NSW Metro                       | V | Victoria          |  |  |
| 11:10AM     | U16                   | NSW Country                     | v | Tasmania          |  |  |
| 12:15PM     | U16                   | Western Australia               | ٧ | Capital Football  |  |  |
| 1:20PM      |                       |                                 |   |                   |  |  |
| 2:25PM      | U14                   | Northern Territory              | V | Queensland Silver |  |  |
| 3:30PM      | U16                   | Northern NSW                    | v | South Australia   |  |  |
| 4:35PM      | U16                   | Victoria                        | V | Queensland Silver |  |  |
| 5:40PM      | U16                   | Tasmania                        | v | Queensland Maroon |  |  |
| 6:45PM      | U14                   | NSW Country                     | V | Queensland Silver |  |  |

|             | FIELD 2 (JJ KELLY PARK) |                                 |   |                    |  |
|-------------|-------------------------|---------------------------------|---|--------------------|--|
| Match Times | Age Group               | Team A                          |   | Team B             |  |
| 8:30AM      |                         | Opening Ceremony at WIN Stadium |   |                    |  |
| 10:05AM     | U14                     | South Australia                 | v | Victoria           |  |
| 11:10AM     | U14                     | Capital Football                | v | NSW Country        |  |
| 12:15PM     | U14                     | Western Australia               | v | NSW Metro          |  |
| 1:20PM      | U14                     | Northern NSW                    | v | Queensland Maroon  |  |
| 2:25PM      | U14                     | Tasmania                        | ٧ | Invitational XI    |  |
| 3:30PM      |                         |                                 |   |                    |  |
| 4:35PM      | U14                     | NSW Metro                       | V | Victoria           |  |
| 5:40PM      | U14                     | Northern NSW                    | v | South Australia    |  |
| 6:45PM      | U14                     | Tasmania                        | ٧ | Northern Territory |  |

### **Girls Fixtures** Day 2 - Tuesday 10 October

|             | FIELD 1 (WIN STADIUM) |                   |   |                    |  |  |
|-------------|-----------------------|-------------------|---|--------------------|--|--|
| Match Times | Age Group             | Team A            |   | Team B             |  |  |
| 9:00AM      | U14                   | Queensland Maroon | v | NSW Metro          |  |  |
| 10:05AM     | U14                   | Invitational XI   | v | NSW Country        |  |  |
| 11:10AM     | U14                   | Western Australia | v | Victoria           |  |  |
| 12:15PM     | U14                   | Capital Football  | v | Queensland Silver  |  |  |
| 1:20PM      |                       |                   |   |                    |  |  |
| 2:25PM      | U14                   | Queensland Maroon | V | South Australia    |  |  |
| 3:30PM      | U14                   | Invitational XI   | v | Northern Territory |  |  |
| 4:35PM      | U14                   | Western Australia | V | Northern NSW       |  |  |
| 5:40PM      | U14                   | Capital Football  | v | Tasmania           |  |  |

|             | FIELD 2 (JJ KELLY PARK) |                   |   |                   |  |
|-------------|-------------------------|-------------------|---|-------------------|--|
| Match Times | Age Group               | Team A            |   | Team B            |  |
| 9:00AM      | U16                     | Queensland Silver | v | Capital Football  |  |
| 10:05AM     | U16                     | NSW Metro         | v | Western Australia |  |
| 11:10AM     | U16                     | NSW Country       | v | Northern NSW      |  |
| 12:15PM     | U16                     | Queensland Maroon | v | South Australia   |  |
| 1:20PM      |                         |                   |   |                   |  |
| 2:25PM      | U16                     | Capital Football  | v | Victoria          |  |
| 3:30PM      | U16                     | Western Australia | v | Queensland Silver |  |
| 4:35PM      | U16                     | South Australia   | v | Tasmania          |  |
| 5:40PM      | U16                     | Northern NSW      | v | Queensland Maroon |  |

### **Girls Fixtures** Day 3 - Wednesday 11 October

|             | FIELD 1 (WIN STADIUM) |                    |   |                   |  |
|-------------|-----------------------|--------------------|---|-------------------|--|
| Match Times | Age Group             | Team A             |   | Team B            |  |
| 9:00AM      | U16                   | Queensland Silver  | v | NSW Metro         |  |
| 10:05AM     | U14                   | Queensland Maroon  | V | Western Australia |  |
| 11:10AM     | U14                   | Invitational XI    | v | Capital Football  |  |
| 12:15PM     | U16                   | Queensland Maroon  | V | NSW Country       |  |
| 1:20PM      |                       |                    |   |                   |  |
| 2:25PM      | U16                   | Victoria           | V | Western Australia |  |
| 3:30PM      | U14                   | Northern Territory | v | Capital Football  |  |
| 4:35PM      | U14                   | NSW Country        | V | Tasmania          |  |
| 5:40PM      | U14                   | South Australia    | v | Western Australia |  |
| 6:45PM      | U14                   | NSW Metro          | ٧ | Northern NSW      |  |

|             | FIELD 2 (JJ KELLY PARK) |                    |   |                   |  |
|-------------|-------------------------|--------------------|---|-------------------|--|
| Match Times | Age Group               | Team A             |   | Team B            |  |
| 9:00AM      | U14                     | Northern Territory | ٧ | NSW Country       |  |
| 10:05AM     | U14                     | Victoria           | ٧ | Northern NSW      |  |
| 11:10AM     | U14                     | Queensland Silver  | v | Tasmania          |  |
| 12:15PM     | U14                     | South Australia    | ٧ | NSW Metro         |  |
| 1:20PM      |                         |                    |   |                   |  |
| 2:25PM      | U16                     | Tasmania           | ٧ | Northern NSW      |  |
| 3:30PM      | U16                     | Capital Football   | ٧ | NSW Metro         |  |
| 4:35PM      | U14                     | Queensland Silver  | V | Invitational XI   |  |
| 5:40PM      | U16                     | South Australia    | ٧ | NSW Country       |  |
| 6:45PM      | U14                     | Victoria           | ٧ | Queensland Maroon |  |

### **Girls Fixtures** | Day 4 - Thursday 12 October

|             | FIELD 1 (WIN STADIUM) |        |   |        |  |  |
|-------------|-----------------------|--------|---|--------|--|--|
| Match Times | Age Group             | Team A |   | Team B |  |  |
| 11:10AM     | U14B Semi Final       | B1     | v | B4     |  |  |
| 12:15PM     | U14B Semi Final       | B2     | ٧ | В3     |  |  |
| 1:20PM      |                       |        |   |        |  |  |
| 2:25PM      | U14A Semi Final       | Al     | v | A4     |  |  |
| 3:30PM      | U14A Semi Final       | A2     | ٧ | A3     |  |  |
| 4:35PM      | U16 Semi Final        | Al     | v | B2     |  |  |
| 5:40PM      | U16 Semi Final        | B1     | v | A2     |  |  |

| FIELD 2 (JJ KELLY PARK) |                    |        |   |        |
|-------------------------|--------------------|--------|---|--------|
| Match Times             | Age Group          | Team A |   | Team B |
| 9:00AM                  | U14A Placing Match | A5     | v | A6     |
| 10:05AM                 | U14B Placing Match | B5     | V | B6     |
| 11:10AM                 | U16 Crossover      | A5     | v | B5     |
| 12:15PM                 | U16 Crossover      | A4     | V | B4     |
| 1:20PM                  | U16 Crossover      | А3     | v | В3     |

## **Girls Fixtures** | Day 5 - Friday 13 October

| FIELD 1 (WIN STADIUM) |                                            |             |   |             |
|-----------------------|--------------------------------------------|-------------|---|-------------|
| Match Times           | Age Group                                  | Team A      |   | Team B      |
| 9:00AM                | U14B                                       | Grand Final | v | Grand Final |
| 10:20AM               | U14A                                       | Grand Final | v | Grand Final |
| 11:40AM               | U16                                        | Grand Final | v | Grand Final |
| 1:00PM                | 1:00PM Closing Ceremony/Award Presentation |             |   |             |