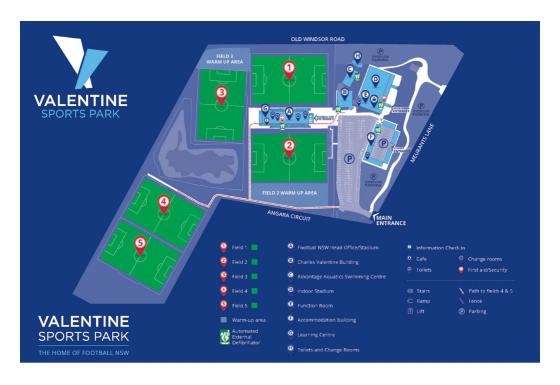

This year promises to be more exciting than ever. Nearly fifty teams will showcase their prowess at iconic venues: Valentine Sports Park in Western Sydney, Wollongong's WIN Stadium, and John Crehan Park.