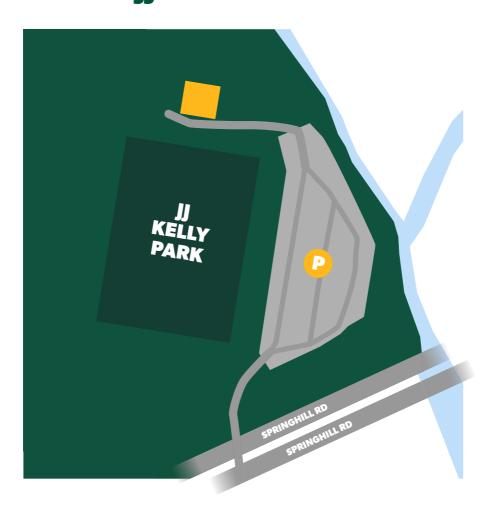

|             | FIELD 2 (JJ KELLY PARK) |                                 |   |                    |  |
|-------------|-------------------------|---------------------------------|---|--------------------|--|
| Match Times | Age Group               | Team A                          |   | Team B             |  |
| 8:30AM      |                         | Opening Ceremony at WIN Stadium |   |                    |  |
| 10:05AM     | U14                     | South Australia                 | v | Victoria           |  |
| 11:10AM     | U14                     | Capital Football                | v | NSW Country        |  |
| 12:15PM     | U14                     | Western Australia               | v | NSW Metro          |  |
| 1:20PM      | U14                     | Northern NSW                    | v | Queensland Maroon  |  |
| 2:25PM      | U14                     | Tasmania                        | ٧ | Invitational XI    |  |
| 3:30PM      |                         |                                 |   |                    |  |
| 4:35PM      | U14                     | NSW Metro                       | V | Victoria           |  |
| 5:40PM      | U14                     | Northern NSW                    | v | South Australia    |  |
| 6:45PM      | U14                     | Tasmania                        | ٧ | Northern Territory |  |

|             | FIELD 2 (JJ KELLY PARK) |                   |   |                   |  |
|-------------|-------------------------|-------------------|---|-------------------|--|
| Match Times | Age Group               | Team A            |   | Team B            |  |
| 9:00AM      | U16                     | Queensland Silver | v | Capital Football  |  |
| 10:05AM     | U16                     | NSW Metro         | v | Western Australia |  |
| 11:10AM     | U16                     | NSW Country       | v | Northern NSW      |  |
| 12:15PM     | U16                     | Queensland Maroon | v | South Australia   |  |
| 1:20PM      |                         |                   |   |                   |  |
| 2:25PM      | U16                     | Capital Football  | v | Victoria          |  |
| 3:30PM      | U16                     | Western Australia | v | Queensland Silver |  |
| 4:35PM      | U16                     | South Australia   | v | Tasmania          |  |
| 5:40PM      | U16                     | Northern NSW      | v | Queensland Maroon |  |

|             | FIELD 2 (JJ KELLY PARK) |                    |   |                   |  |
|-------------|-------------------------|--------------------|---|-------------------|--|
| Match Times | Age Group               | Team A             |   | Team B            |  |
| 9:00AM      | U14                     | Northern Territory | ٧ | NSW Country       |  |
| 10:05AM     | U14                     | Victoria           | ٧ | Northern NSW      |  |
| 11:10AM     | U14                     | Queensland Silver  | v | Tasmania          |  |
| 12:15PM     | U14                     | South Australia    | ٧ | NSW Metro         |  |
| 1:20PM      |                         |                    |   |                   |  |
| 2:25PM      | U16                     | Tasmania           | ٧ | Northern NSW      |  |
| 3:30PM      | U16                     | Capital Football   | ٧ | NSW Metro         |  |
| 4:35PM      | U14                     | Queensland Silver  | V | Invitational XI   |  |
| 5:40PM      | U16                     | South Australia    | ٧ | NSW Country       |  |
| 6:45PM      | U14                     | Victoria           | ٧ | Queensland Maroon |  |

| FIELD 2 (JJ KELLY PARK) |                    |        |   |        |
|-------------------------|--------------------|--------|---|--------|
| Match Times             | Age Group          | Team A |   | Team B |
| 9:00AM                  | U14A Placing Match | A5     | v | A6     |
| 10:05AM                 | U14B Placing Match | B5     | V | B6     |
| 11:10AM                 | U16 Crossover      | A5     | v | B5     |
| 12:15PM                 | U16 Crossover      | A4     | V | B4     |
| 1:20PM                  | U16 Crossover      | А3     | v | В3     |