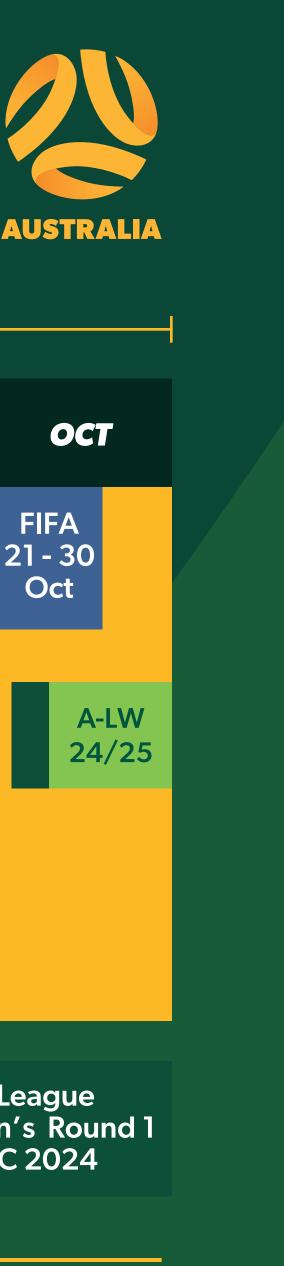

#### First Game: Liberty A-League Women's Round 1 Friday 13 October, 2023

**NPLW Closing Round by:** Friday 6 - Sunday 8 September, 2024

Closing weekend by: Friday 6 – Sunday 8 September, 2024

| Men's Season                                                                             | Transfer Windows                                                                                                                                                  | FIFA Windows/AFC Dates                                                                                                                                                                                                                    |  |  |
|------------------------------------------------------------------------------------------|-------------------------------------------------------------------------------------------------------------------------------------------------------------------|-------------------------------------------------------------------------------------------------------------------------------------------------------------------------------------------------------------------------------------------|--|--|
| ng weekend from:<br>2 - Sunday 4<br>ny, 2024<br>g weekend by:<br>6 - Sunday 8 September, | <ul> <li>'22 - '23 carry over</li> <li>21 June - 12 September, 2023</li> <li>1. 10 January - 6 February, 2024</li> <li>2. 25 June - 16 September, 2024</li> </ul> | 2023<br>4 - 12 September<br>9 - 17 October<br>13 - 21 November<br>2024<br>AFC Asian Cup: 12 Jan - 10 Feb<br>18 - 26 March<br>AFC U23 Asian Cup: 15 April - 3 May<br>3 - 11 June<br>2 - 10 September<br>7 - 15 October<br>11 - 19 November |  |  |

#### 2024

19 - 28 February 1 - 9 April 27 May - 4 June 8 - 16 July 21 - 30 October 25 November - 7 December