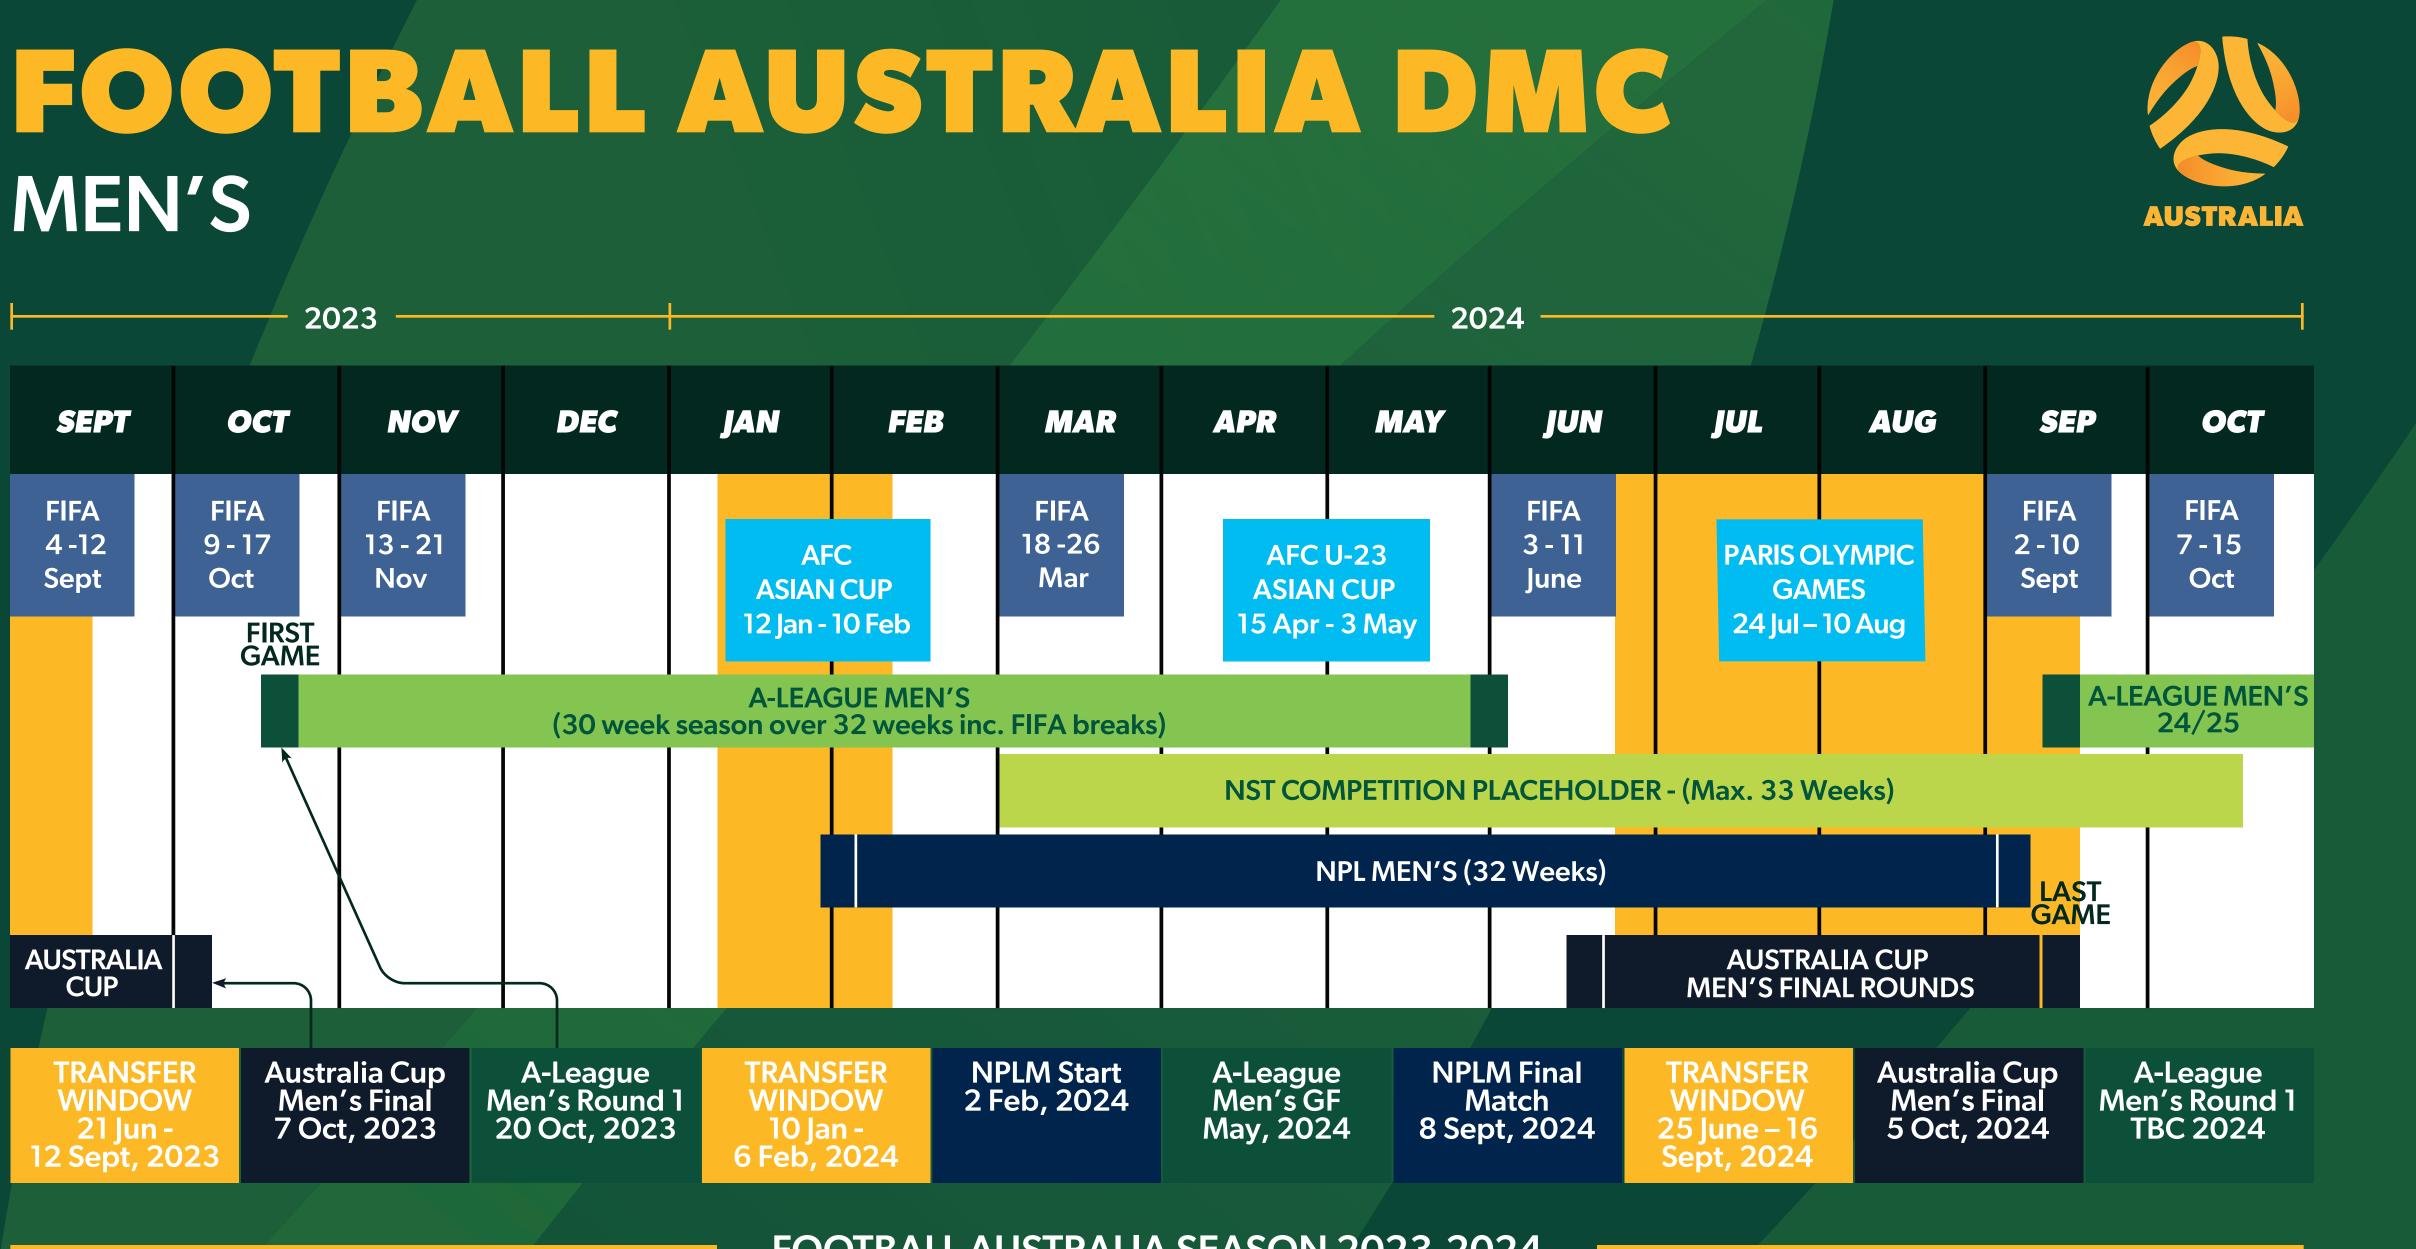

#### Football Australia Season

Sunday 8 October, 2023 – Saturday 5 October, 2024

First Game: Isuzu UTE A-League Men's Round 1 Friday 20 October, 2023

**NPLM Closing Weekend by:** Friday 6 - Sunday 8 September, 2024

#### Isuzu UTE A-League **Men's Season**

**Opening weekend from:** Friday 20 - Sunday 22 October, 2023

Closing weekend by: Sunday 2 June, 2024

#### NPL N

Opening Friday 2 February

Closing Friday 6 2024

Closing weekend by: Friday 6 – Sunday 8 September, 2024

| Men's Season                                                                             | Transfer Windows                                                                                                                                                  | FIFA Windows/AFC Dates                                                                                                                                                                                                                    |  |  |
|------------------------------------------------------------------------------------------|-------------------------------------------------------------------------------------------------------------------------------------------------------------------|-------------------------------------------------------------------------------------------------------------------------------------------------------------------------------------------------------------------------------------------|--|--|
| ng weekend from:<br>2 - Sunday 4<br>ny, 2024<br>g weekend by:<br>6 - Sunday 8 September, | <ul> <li>'22 - '23 carry over</li> <li>21 June - 12 September, 2023</li> <li>1. 10 January - 6 February, 2024</li> <li>2. 25 June - 16 September, 2024</li> </ul> | 2023<br>4 - 12 September<br>9 - 17 October<br>13 - 21 November<br>2024<br>AFC Asian Cup: 12 Jan - 10 Feb<br>18 - 26 March<br>AFC U23 Asian Cup: 15 April - 3 May<br>3 - 11 June<br>2 - 10 September<br>7 - 15 October<br>11 - 19 November |  |  |

#### **Increase Match minutes:**

**FIFA Windows observed so players** don't miss Club matches when playing for National Teams. Expanded competitions providing more match minutes at Club level.

#### **Player Welfare:**

**Aligning competitions with FIFA** breaks to maximise career opportunities. Spacing between competitions for mandatory breaks.