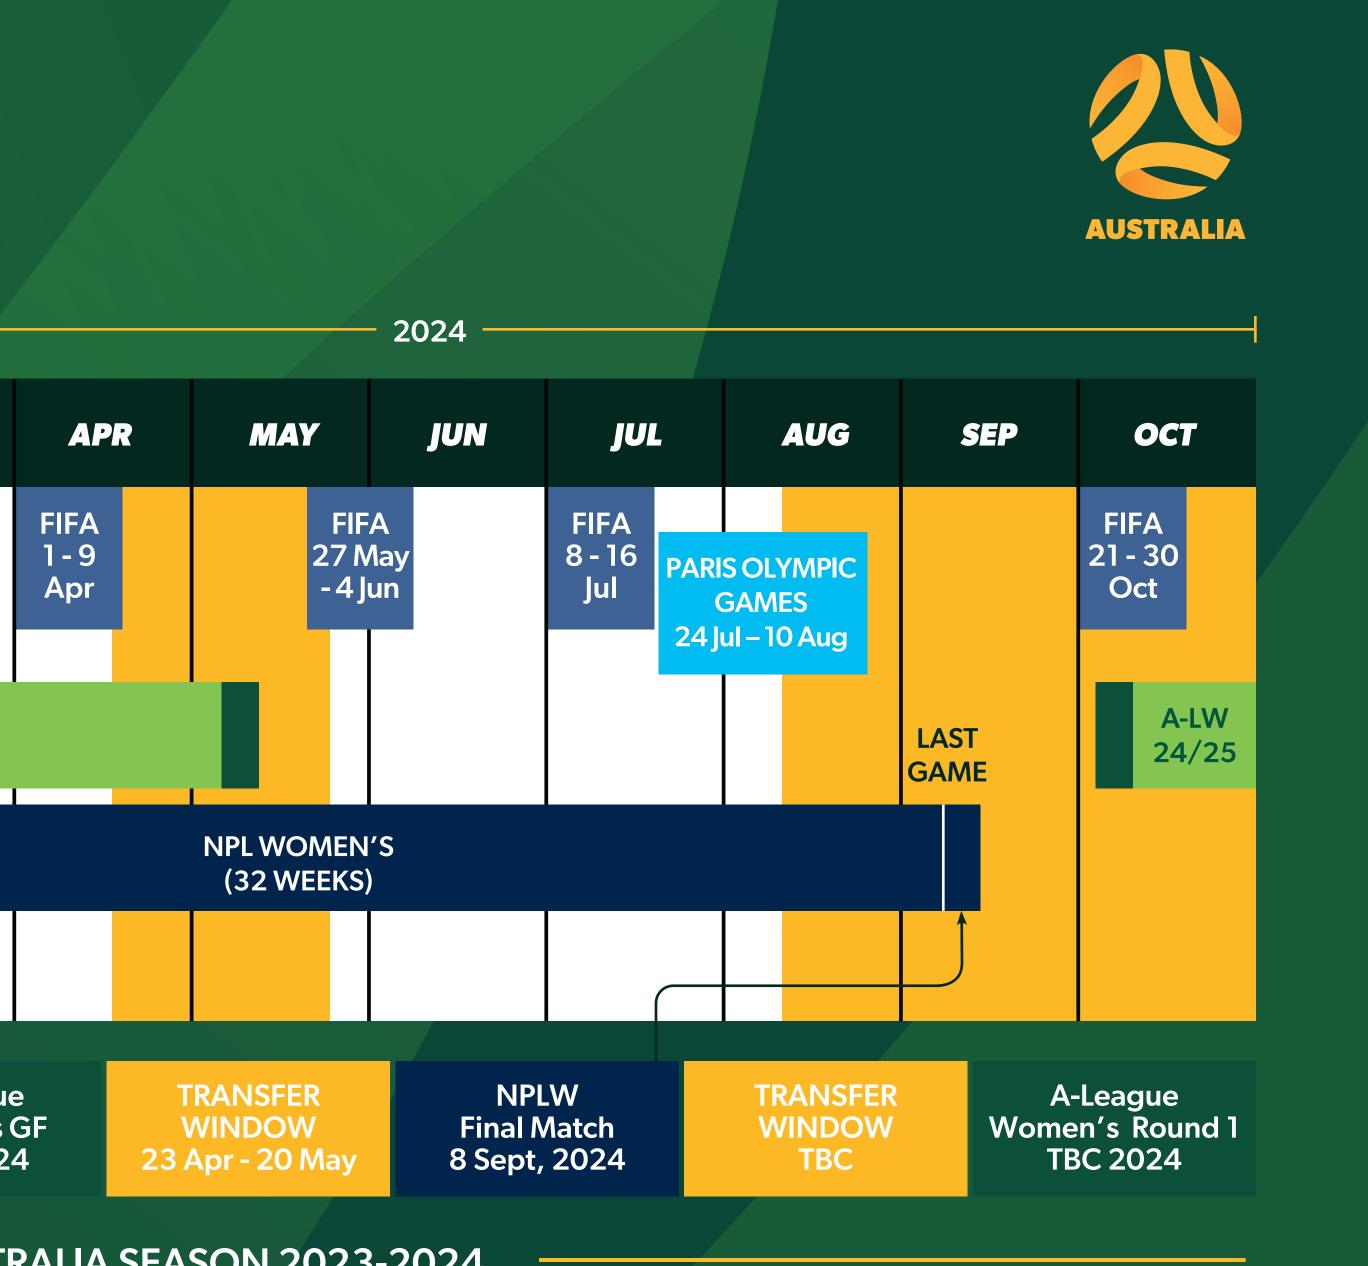

#### First Game: Liberty A-League Women's Round 1 Friday 13 October, 2023

**NPLW Closing Round by:** Friday 6 - Sunday 8 September, 2024

Closing weekend by: Friday 6 – Sunday 8 September, 2024

| Men's Season                                                                             | Transfer Windows                                                                                                                                                  | FIFA Windows/AFC Dates                                                                                                                                                                                                                    |  |  |
|------------------------------------------------------------------------------------------|-------------------------------------------------------------------------------------------------------------------------------------------------------------------|-------------------------------------------------------------------------------------------------------------------------------------------------------------------------------------------------------------------------------------------|--|--|
| ng weekend from:<br>2 - Sunday 4<br>ny, 2024<br>g weekend by:<br>6 - Sunday 8 September, | <ul> <li>'22 - '23 carry over</li> <li>21 June - 12 September, 2023</li> <li>1. 10 January - 6 February, 2024</li> <li>2. 25 June - 16 September, 2024</li> </ul> | 2023<br>4 - 12 September<br>9 - 17 October<br>13 - 21 November<br>2024<br>AFC Asian Cup: 12 Jan - 10 Feb<br>18 - 26 March<br>AFC U23 Asian Cup: 15 April - 3 May<br>3 - 11 June<br>2 - 10 September<br>7 - 15 October<br>11 - 19 November |  |  |

#### **Transfer Windows**

'22 - '23 carry over 4 October - 26 December, 2023

**1.** 23 April - 20 May, 2024

**2.** TBC

#### 2024

19 - 28 February 1 - 9 April 27 May - 4 June 8 - 16 July 21 - 30 October 25 November - 7 December